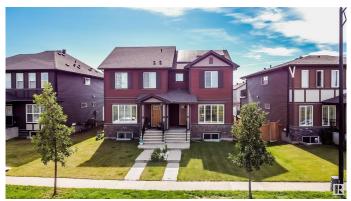

#### \$479,900

3 Bedroom, 2.50 Bathroom, 1,714 sqft Single Family on 0.00 Acres

Crystallina Nera West, Edmonton, AB

Stylish, Energy-Efficient Duplex with Bonus Room, Balcony & Oversized Garage Discover modern comfort in this upgraded 3-bed, 2.5-bath half duplex in Crystallina Nera. Thoughtfully designed with 9â€<sup>™</sup> ceilings, triple-pane windows, solar panels, and smart blinds and lighting for year-round efficiency. The open-concept main floor features a spacious living/dining area and sleek kitchen with quartz counters, upgraded cabinets, stainless Energy Star appliances, pantry, and large island. Upstairs offers a bonus room with balcony, king-sized primary suite with walk-in California Closets and ensuite, plus two bedrooms, full bath, and upper-floor laundry. Enjoy a 21'x20' rear-attached garage with 220V plug for EV/workshop and extended driveway. Unfinished basement offers future potential. Steps from a future school and close to Henday, CFB Edmonton, and shopping. Don't miss this exceptional opportunity!

#### **Essential Information**

| MLS® #     | E4448611  |
|------------|-----------|
| Price      | \$479,900 |
| Bedrooms   | 3         |
| Bathrooms  | 2.50      |
| Full Baths | 2         |

| Half Baths     | 1             |
|----------------|---------------|
| Square Footage | 1,714         |
| Acres          | 0.00          |
| Year Built     | 2018          |
| Туре           | Single Family |
| Sub-Type       | Half Duplex   |
| Style          | 2 Storey      |
| Status         | Active        |

## **Community Information**

| Address           | 17484 76 Street                                                                                                                                                                                           |  |
|-------------------|-----------------------------------------------------------------------------------------------------------------------------------------------------------------------------------------------------------|--|
| Area              | Edmonton                                                                                                                                                                                                  |  |
| Subdivision       | Crystallina Nera West                                                                                                                                                                                     |  |
| City              | Edmonton                                                                                                                                                                                                  |  |
| County            | ALBERTA                                                                                                                                                                                                   |  |
| Province          | AB                                                                                                                                                                                                        |  |
| Postal Code       | T5Z 0R2                                                                                                                                                                                                   |  |
| Amenities         |                                                                                                                                                                                                           |  |
| Amenities         | Off Street Parking, Air Conditioner, Closet Organizers, Patio, Natural Gas BBQ Hookup, Solar Equipment                                                                                                    |  |
| Parking Spaces    | 4                                                                                                                                                                                                         |  |
| Parking           | Double Garage Attached                                                                                                                                                                                    |  |
| Interior          |                                                                                                                                                                                                           |  |
| Interior Features | ensuite bathroom                                                                                                                                                                                          |  |
| Appliances        | Air Conditioning-Central, Alarm/Security System, Dishwasher-Built-In,<br>Dryer, Garage Control, Garage Opener, Microwave Hood Fan,<br>Refrigerator, Stove-Electric, Washer, Window Coverings, See Remarks |  |
| Heating           | Forced Air-1, Natural Gas                                                                                                                                                                                 |  |
| Stories           | 2                                                                                                                                                                                                         |  |
| Has Basement      | Yes                                                                                                                                                                                                       |  |
| Basement          | Full, Unfinished                                                                                                                                                                                          |  |
| Exterior          |                                                                                                                                                                                                           |  |
| Exterior          | Wood, Vinyl                                                                                                                                                                                               |  |
| Exterior Features | Back Lane, Fenced, Landscaped, Low Maintenance Landscape, Schools, Shopping Nearby                                                                                                                        |  |
| Roof              | Asphalt Shingles                                                                                                                                                                                          |  |