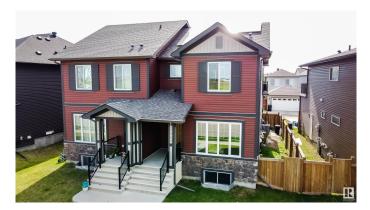

#### \$479,900

3 Bedroom, 2.50 Bathroom, 1,714 sqft Single Family on 0.00 Acres

Crystallina Nera West, Edmonton, AB

Stylish, Energy-Efficient Duplex with Bonus Room, Balcony & Oversized Garage Discover modern comfort in this upgraded 3-bed, 2.5-bath half duplex in Crystallina Nera. Thoughtfully designed with 9â€<sup>™</sup> ceilings, triple-pane windows, solar panels, and smart blinds and lighting for year-round efficiency. The open-concept main floor features a spacious living/dining area and sleek kitchen with quartz counters, upgraded cabinets, stainless Energy Star appliances, pantry, and large island. Upstairs offers a bonus room with balcony, king-sized primary suite with walk-in California Closets and ensuite, plus two bedrooms, full bath, and upper-floor laundry. Enjoy a 21'x20' rear-attached garage with 220V plug for EV/workshop and extended driveway. Unfinished basement offers future potential. Steps from a future school and close to Henday, CFB Edmonton, and shopping. Don't miss this exceptional opportunity!

#### **Essential Information**

| MLS® #     | E4448611  |
|------------|-----------|
| Price      | \$479,900 |
| Bedrooms   | 3         |
| Bathrooms  | 2.50      |
| Full Baths | 2         |

| Half Baths     | 1             |
|----------------|---------------|
| Square Footage | 1,714         |
| Acres          | 0.00          |
| Year Built     | 2018          |
| Туре           | Single Family |
| Sub-Type       | Half Duplex   |
| Style          | 2 Storey      |
| Status         | Active        |

## **Community Information**

| Address           | 17484 76 Street                                                                                                                                                                                           |  |
|-------------------|-----------------------------------------------------------------------------------------------------------------------------------------------------------------------------------------------------------|--|
| Area              | Edmonton                                                                                                                                                                                                  |  |
| Subdivision       | Crystallina Nera West                                                                                                                                                                                     |  |
| City              | Edmonton                                                                                                                                                                                                  |  |
| County            | ALBERTA                                                                                                                                                                                                   |  |
| Province          | AB                                                                                                                                                                                                        |  |
| Postal Code       | T5Z 0R2                                                                                                                                                                                                   |  |
| Amenities         |                                                                                                                                                                                                           |  |
| Amenities         | Off Street Parking, Air Conditioner, Closet Organizers, Patio, Natural Gas BBQ Hookup, Solar Equipment                                                                                                    |  |
| Parking Spaces    | 4                                                                                                                                                                                                         |  |
| Parking           | Double Garage Attached                                                                                                                                                                                    |  |
| Interior          |                                                                                                                                                                                                           |  |
| Interior Features | ensuite bathroom                                                                                                                                                                                          |  |
| Appliances        | Air Conditioning-Central, Alarm/Security System, Dishwasher-Built-In,<br>Dryer, Garage Control, Garage Opener, Microwave Hood Fan,<br>Refrigerator, Stove-Electric, Washer, Window Coverings, See Remarks |  |
| Heating           | Forced Air-1, Natural Gas                                                                                                                                                                                 |  |
| Stories           | 2                                                                                                                                                                                                         |  |
| Has Basement      | Yes                                                                                                                                                                                                       |  |
| Basement          | Full, Unfinished                                                                                                                                                                                          |  |
| Exterior          |                                                                                                                                                                                                           |  |
| Exterior          | Wood, Vinyl                                                                                                                                                                                               |  |
| Exterior Features | Back Lane, Fenced, Landscaped, Low Maintenance Landscape, Schools, Shopping Nearby                                                                                                                        |  |
| Roof              | Asphalt Shingles                                                                                                                                                                                          |  |