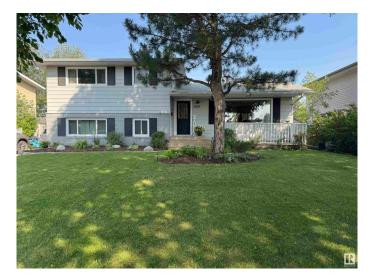

# \$639,000 - 1934 Glenmore Avenue, Sherwood Park

MLS® #E4448239

#### \$639,000

5 Bedroom, 3.50 Bathroom, 1,164 sqft Single Family on 0.00 Acres

Broadmoor Estates, Sherwood Park, AB

Welcome to this stunning home backing directly onto the golf course! This property offers both luxury and versatility, with a fully legal basement suite that features two spacious bedrooms and two bathrooms. The suite enjoys its own private backyard space and deck, providing serene views of the golf course. The main floor showcases an open-concept layout with a living room, dining area, and a beautifully renovated kitchen boasting guartz countertops and modern finishes. Adjacent to the living space is a 10x10 sunroom, ideal for enjoying a morning coffee, watching storms roll through, or catching glimpses of the Northern Lights from the comfort of the deck. This home offers two distinct living rooms upstairs one TV room and one entertainment room ensuring you don't sacrifice space with the addition of the basement suite. With three bedrooms and two bathrooms on the upper level, there's no shortage of room for family and guests to spread out.

## Exterior

| Exterior          | Wood, Brick, Metal                                              |
|-------------------|-----------------------------------------------------------------|
| Exterior Features | Backs Onto Park/Trees, Fenced, Golf Nearby, Landscaped, No Back |
|                   | Lane, Schools, Shopping Nearby                                  |
| Roof              | Asphalt Shingles                                                |
| Construction      | Wood, Brick, Metal                                              |
| Foundation        | Concrete Perimeter                                              |