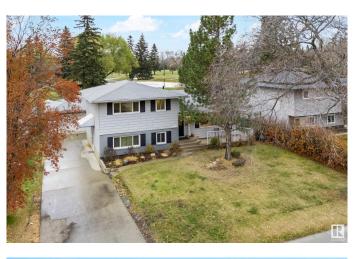

# \$639,000 - 1934 Glenmore Avenue, Sherwood Park

MLS® #E4448239

#### \$639,000

5 Bedroom, 3.50 Bathroom, 1,164 sqft Single Family on 0.00 Acres

Broadmoor Estates, Sherwood Park, AB

Welcome to this stunning home backing directly onto the golf course! This property offers both luxury and versatility, with a fully legal basement suite that features two spacious bedrooms and two bathrooms. The suite enjoys its own private backyard space and deck, providing serene views of the golf course. The main floor showcases an open-concept layout with a living room, dining area, and a beautifully renovated kitchen boasting guartz countertops and modern finishes. Adjacent to the living space is a 10x10 sunroom, ideal for enjoying a morning coffee, watching storms roll through, or catching glimpses of the Northern Lights from the comfort of the deck. This home offers two distinct living rooms upstairs one TV room and one entertainment room ensuring you don't sacrifice space with the addition of the basement suite. With three bedrooms and two bathrooms on the upper level, there's no shortage of room for family and guests to spread out.

## Exterior

| Exterior          | Wood, Brick, Metal                                              |
|-------------------|-----------------------------------------------------------------|
| Exterior Features | Backs Onto Park/Trees, Fenced, Golf Nearby, Landscaped, No Back |
|                   | Lane, Schools, Shopping Nearby                                  |
| Roof              | Asphalt Shingles                                                |
| Construction      | Wood, Brick, Metal                                              |
| Foundation        | Concrete Perimeter                                              |