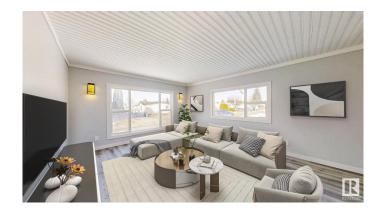

### \$99,900

2 Bedroom, 1.00 Bathroom, 1,052 sqft Land Lease Community on 0.00 Acres

Maple Ridge (Edmonton), Edmonton, AB

1052 sq ft spacious fully renovated 2 bedroom Mobile home for sale in Maple ridge park. Exterior comes with 1 covered and 1 uncovered deck, 2 sheds (1 of them with new siding and metal roof), nice size yard fully fenced with newer chain link fencing and landscaped. 2 parking spots with front drive access plus plenty of street parking in front. The furnace is approx 16 years, Hot water tank is newer. In 2021, the roof was replaced, new siding was installed and triple pane windows were done. In 2025, the following were done -Heat trace, panel servicing by a certified master electrician, Interior fully renovated with new kitchen, drywall, all new PEX plumbing, flooring, countertops, cabinets, bathroom shower and soaker tub, paint, stainless steel appliances, lighting fixtures, doors, sinks and faucets. Property Tax for 2025 was only \$486.66. Pad fee is \$732 per month. Some of the pictures are virtually staged.