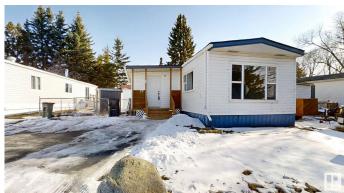

### \$99,900

2 Bedroom, 1.00 Bathroom, 1,052 sqft Land Lease Community on 0.00 Acres

Maple Ridge (Edmonton), Edmonton, AB

1052 sq ft spacious fully renovated 2 bedroom Mobile home for sale in Maple ridge park. Exterior comes with 1 covered and 1 uncovered deck, 2 sheds (1 of them with new siding and metal roof), nice size yard fully fenced with newer chain link fencing and landscaped. 2 parking spots with front drive access plus plenty of street parking in front. The furnace is approx 16 years, Hot water tank is newer. In 2021, the roof was replaced, new siding was installed and triple pane windows were done. In 2025, the following were done -Heat trace, panel servicing by a certified master electrician, Interior fully renovated with new kitchen, drywall, all new PEX plumbing, flooring, countertops, cabinets, bathroom shower and soaker tub, paint, stainless steel appliances, lighting fixtures, doors, sinks and faucets. Property Tax for 2025 was only \$486.66. Pad fee is \$732 per month. Some of the pictures are virtually staged.