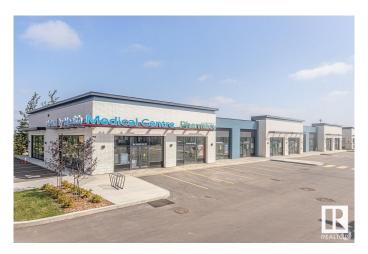

### \$556,500

0 Bedroom, 0.00 Bathroom, Retail on 0.00 Acres

Ellerslie Industrial, Edmonton, AB

Welcome to Parsons Squareâ€"South Edmonton's newest high-exposure commercial development. Multiple units and bay sizes are available for sale or lease, ideal for retail, professional, health, or office use. Located on a 5-acre site with five freestanding, single-level buildings, this project offers flexible options to suit your business. Purchase prices start at \$500 PSF, and lease rates begin at \$40 PSF. Enjoy direct exposure to Parsons Road with excellent access to Ellerslie Road, South Edmonton Common, and Anthony Henday. Ample parking and prominent building and pylon signage make this a prime location in a high-traffic area.

## **Community Information**

Address 319 Parsons Rd

Area Edmonton

Subdivision Ellerslie Industrial

City Edmonton
County ALBERTA

Province AB

Postal Code T6X 3B9