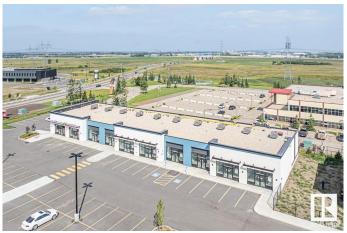

### \$556,500

0 Bedroom, 0.00 Bathroom, Retail on 0.00 Acres

Ellerslie Industrial, Edmonton, AB

Welcome to Parsons Squareâ€"South Edmonton's newest high-exposure commercial development. Multiple units and bay sizes are available for sale or lease, ideal for retail, professional, health, or office use. Located on a 5-acre site with five freestanding, single-level buildings, this project offers flexible options to suit your business. Purchase prices start at \$500 PSF, and lease rates begin at \$40 PSF. Enjoy direct exposure to Parsons Road with excellent access to Ellerslie Road, South Edmonton Common, and Anthony Henday. Ample parking and prominent building and pylon signage make this a prime location in a high-traffic area.

## **Community Information**

Address 319 Parsons Rd

Area Edmonton

Subdivision Ellerslie Industrial

City Edmonton
County ALBERTA

Province AB

Postal Code T6X 3B9