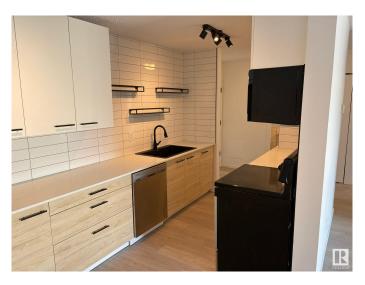

### \$119,900

1 Bedroom, 0.50 Bathroom, 700 sqft Condo / Townhouse on 0.00 Acres

Queen Mary Park, Edmonton, AB

Enjoy downtown living at its best in this beautifully renovated 1-bedroom apartment. Move-in ready with a brand-new kitchen featuring a quartz countertop and a durable Silgranit sink, complemented by sleek stainless steel appliances. The east-facing layout fills the space with natural light, and the private balcony offers additional outdoor space. Just a short stroll from MacEwan University, Rogers Place, shopping, dining, and LRT access, this home offers the perfect blend of comfort and convenience. Ideal for first-time buyers, students, or investors seeking a solid rental opportunity in a high-demand location. With affordable condo fees of only \$378.66 per month, this property combines style and value. Don't miss your chance to own a stylish and budget-friendly home in the heart of Edmonton.