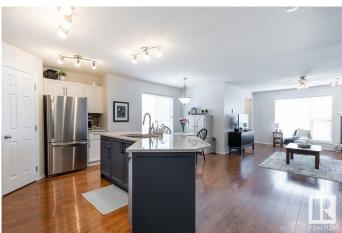

#### \$465,000

3 Bedroom, 2.50 Bathroom, 1,609 sqft Single Family on 0.00 Acres

Suder Greens, Edmonton, AB

This one checks all the boxes! Professionally and beautifully landscaped 2 story home has 3 bedrooms, 2.5 baths, flex room and a basement waiting for your personal touch! You will be cooking in an updated kitchen with quartz countertops, updated cabinets while your kids are doing their homework at the eat up island. Or perhaps you will use the flex space for a grown up getaway retreat, a formal dining room, a play room, music room or hobby area. Your spacious primary suite has a walk-in closet, 4 pc ensuite with a generous size vanity. The kids rooms are facing the back and have good sized double closets. They can use their own 4 pc bath. Imagine yourself relaxing in your living room, enjoying a cup of coffee and overlooking your garden's trees, shrubs, bushes, perennial flowers and more. The pathway leads to your double detached garage which keeps your vehicles dry and secure. Your basement has roughed in plumbing and laundry area. Turnkey family home, well maintained ready for you to just move right in.

## Amenities

| Amenities         | On Street Parking, Air Conditioner, Hot Wtr Tank-Energy Star, No Smoking Home, Vinyl Windows, See Remarks                                                              |  |
|-------------------|------------------------------------------------------------------------------------------------------------------------------------------------------------------------|--|
| Parking Spaces    | 2                                                                                                                                                                      |  |
| Parking           | Double Garage Detached                                                                                                                                                 |  |
| Interior          |                                                                                                                                                                        |  |
| Interior Features | ensuite bathroom                                                                                                                                                       |  |
| Appliances        | Air Conditioning-Central, Dishwasher-Built-In, Dryer, Fan-Ceiling,<br>Freezer, Hood Fan, Microwave Hood Fan, Refrigerator, Stove-Electric,<br>Washer, Window Coverings |  |
| Heating           | Forced Air-1, Natural Gas                                                                                                                                              |  |
| Fireplace         | Yes                                                                                                                                                                    |  |