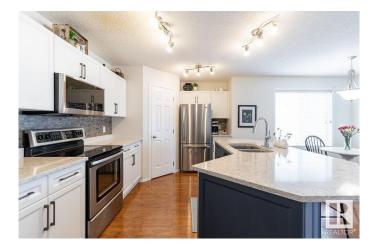

#### \$465,000

3 Bedroom, 2.50 Bathroom, 1,609 sqft Single Family on 0.00 Acres

Suder Greens, Edmonton, AB

This one checks all the boxes! Professionally and beautifully landscaped 2 story home has 3 bedrooms, 2.5 baths, flex room and a basement waiting for your personal touch! You will be cooking in an updated kitchen with quartz countertops, updated cabinets while your kids are doing their homework at the eat up island. Or perhaps you will use the flex space for a grown up getaway retreat, a formal dining room, a play room, music room or hobby area. Your spacious primary suite has a walk-in closet, 4 pc ensuite with a generous size vanity. The kids rooms are facing the back and have good sized double closets. They can use their own 4 pc bath. Imagine yourself relaxing in your living room, enjoying a cup of coffee and overlooking your garden's trees, shrubs, bushes, perennial flowers and more. The pathway leads to your double detached garage which keeps your vehicles dry and secure. Your basement has roughed in plumbing and laundry area. Turnkey family home, well maintained ready for you to just move right in.

## Amenities

| Amenities         | On Street Parking, Air Conditioner, Hot Wtr Tank-Energy Star, No Smoking Home, Vinyl Windows, See Remarks                                                              |  |
|-------------------|------------------------------------------------------------------------------------------------------------------------------------------------------------------------|--|
| Parking Spaces    | 2                                                                                                                                                                      |  |
| Parking           | Double Garage Detached                                                                                                                                                 |  |
| Interior          |                                                                                                                                                                        |  |
| Interior Features | ensuite bathroom                                                                                                                                                       |  |
| Appliances        | Air Conditioning-Central, Dishwasher-Built-In, Dryer, Fan-Ceiling,<br>Freezer, Hood Fan, Microwave Hood Fan, Refrigerator, Stove-Electric,<br>Washer, Window Coverings |  |
| Heating           | Forced Air-1, Natural Gas                                                                                                                                              |  |
| Fireplace         | Yes                                                                                                                                                                    |  |