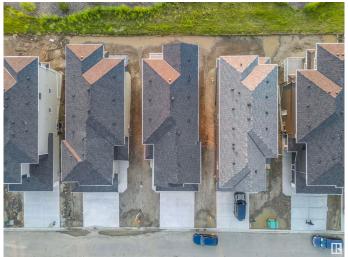

## \$730,000

5 Bedroom, 4.50 Bathroom, 2,647 sqft Rural on 0.01 Acres

Irvine Creek, Rural Leduc County, AB

This Beautiful BRAND NEW House on walkout lot backing to pond. Perfect blend of modern design and tranquil living. Featuring 5 spacious bedrooms, including a convenient main-floor bedroom with attached full bath and dual primary suites upstairs, this home ensures comfort and privacy for the entire family. Step inside to be welcomed by soaring ceilings in the formal living room, seamlessly transitioning into an open-concept family room and a chef-inspired kitchen, complete with a functional spice kitchen. Thoughtfully designed with 8-foot doors, Located just minutes from the airport, schools, shopping, and other amenities, Irvine Creek is the ideal setting for your dream family home. 5 bedrooms, 5 bath ,walkout basement backing to pond very rare find.

### **Essential Information**

MLS® # E4445358 Price \$730,000

Bedrooms 5

Bathrooms 4.50 Full Baths 4

Half Baths 1

Square Footage 2,647

Acres 0.01

Year Built 2025 Type Rural

## **Exterior**

Exterior Wood

Exterior Features Airport Nearby, Cul-De-Sac, Golf Nearby, Playground Nearby

Construction Wood

Foundation Concrete Perimeter