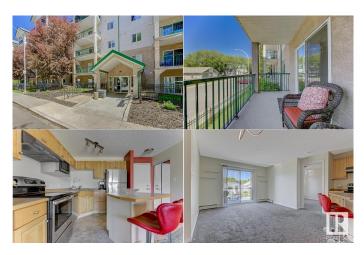

## \$169,900

2 Bedroom, 2.00 Bathroom, 729 sqft Condo / Townhouse on 0.00 Acres

Parkdale (Edmonton), Edmonton, AB

STEPS FROM THE LRT Station! Don't miss your chance to own this 2nd FLOOR, 2 bed, 2 bath condo in Park Place Boulevard. This unit boasts: corner kitchen with breakfast bar, dining area and spacious living room which opens onto a generous and covered west-facing balcony. Primary bedroom has walk-through closet and 4pc ensuite and the 2nd bedroom is separated by the living room with adjacent 4 pc bath. Other features are: in-suite laundry, elevator and visitor parking. All utilities are included in condo fees except power. Quick access to Downtown, Rogers Place, Grant MacEwan and U of A. MOVE IN READY WITH QUICK POSSESSION!