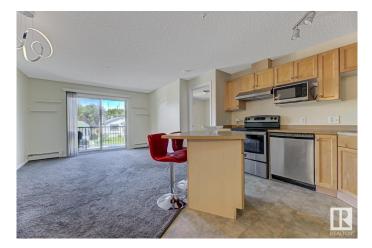

## \$169,900

2 Bedroom, 2.00 Bathroom, 729 sqft Condo / Townhouse on 0.00 Acres

Parkdale (Edmonton), Edmonton, AB

STEPS FROM THE LRT Station! Don't miss your chance to own this 2nd FLOOR, 2 bed, 2 bath condo in Park Place Boulevard. This unit boasts: corner kitchen with breakfast bar, dining area and spacious living room which opens onto a generous and covered west-facing balcony. Primary bedroom has walk-through closet and 4pc ensuite and the 2nd bedroom is separated by the living room with adjacent 4 pc bath. Other features are: in-suite laundry, elevator and visitor parking. All utilities are included in condo fees except power. Quick access to Downtown, Rogers Place, Grant MacEwan and U of A. MOVE IN READY WITH QUICK POSSESSION!