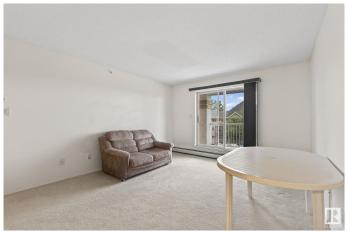

#### Interior

Interior Features ensuite bathroom

Appliances Dishwasher-Built-In, Dryer, Microwave Hood Fan, Refrigerator,

Stove-Electric, Washer, Window Coverings

Heating Baseboard, Natural Gas