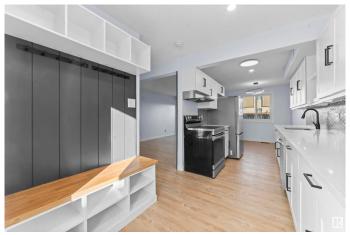

# \$249,000

1 Bedroom, 1.00 Bathroom, 1,087 sqft Condo / Townhouse on 0.00 Acres

Kilkenny, Edmonton, AB

Turn-key Investor Alert!! Fully renovated 3-bedroom, 1-bath townhouse offering strong cash flow. Updates completed in 2023 include a modern 18-ft kitchen with quartz countertops, open shelving, under-cabinet lighting, new flooring, bathroom, doors, closets, and appliances. Features a finished basement with bonus room and storage, plus a fully fenced backyard with concrete patio. Prime location near 137 Ave, 66 St, schools, parks, and Londonderry Mall. Low condo fees â€" only \$320/month. Currently rented for \$1,820/month until April 2027, this is a turnkey investment opportunity you don't want to miss!

## Interior

Appliances Dishwasher-Built-In, Dryer, Hood Fan, Refrigerator, Stove-Electric,

Washer

Heating Forced Air-1, Natural Gas

Stories 3

Has Basement Yes

Basement Full, Finished