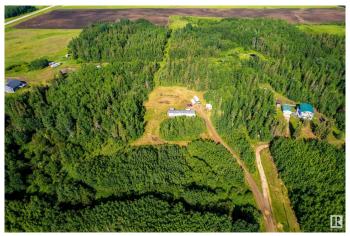

### \$300,000

3 Bedroom, 2.00 Bathroom, 1,200 sqft Rural on 5.00 Acres

Nakamun Park, Rural Lac Ste. Anne County, AB

Grab you own little piece of heaven here on earth! A beautiful piece of property may be yours! Start your day with fresh eggs from your own chicken coop, garden to your heart's content, run and play in the massive landscaped yard, enjoy your BBQed dinner under the gazebo, then sit on the deck and enjoy the sunsets. This mobile home offers 1200 sq. ft. of living space on this 5 acre property. Three bedrooms, two bathrooms, open concept with the kitchen and living area. The beautifully handcrafted shed is large enough to store the quad on one side, while using the other side as a workshop. Should you require additional storage, the sea can may be included! There's heat tape on the pipes and the mobile home is tied down. Great internet service. Starlink Dish is included. Come check out this home for fun, and make that offer! See you soon.

#### **Exterior**

Exterior Modular

Exterior Features Backs Onto Park/Trees, Flat Site, Landscaped, Low Maintenance

Landscape, Private Setting, Recreation Use, Treed Lot

Construction Modular

Foundation Block, Wood