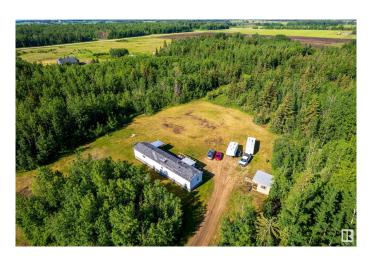

### \$300,000

3 Bedroom, 2.00 Bathroom, 1,200 sqft Rural on 5.00 Acres

Nakamun Park, Rural Lac Ste. Anne County, AB

Grab you own little piece of heaven here on earth! A beautiful piece of property may be yours! Start your day with fresh eggs from your own chicken coop, garden to your heart's content, run and play in the massive landscaped yard, enjoy your BBQed dinner under the gazebo, then sit on the deck and enjoy the sunsets. This mobile home offers 1200 sq. ft. of living space on this 5 acre property. Three bedrooms, two bathrooms, open concept with the kitchen and living area. The beautifully handcrafted shed is large enough to store the quad on one side, while using the other side as a workshop. Should you require additional storage, the sea can may be included! There's heat tape on the pipes and the mobile home is tied down. Great internet service. Starlink Dish is included. Come check out this home for fun, and make that offer! See you soon.

#### **Exterior**

Exterior Modular

Exterior Features Backs Onto Park/Trees, Flat Site, Landscaped, Low Maintenance

Landscape, Private Setting, Recreation Use, Treed Lot

Construction Modular

Foundation Block, Wood