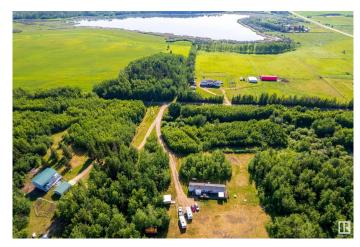

### \$300,000

3 Bedroom, 2.00 Bathroom, 1,200 sqft Rural on 5.00 Acres

Nakamun Park, Rural Lac Ste. Anne County, AB

Grab you own little piece of heaven here on earth! A beautiful piece of property may be yours! Start your day with fresh eggs from your own chicken coop, garden to your heart's content, run and play in the massive landscaped yard, enjoy your BBQed dinner under the gazebo, then sit on the deck and enjoy the sunsets. This mobile home offers 1200 sq. ft. of living space on this 5 acre property. Three bedrooms, two bathrooms, open concept with the kitchen and living area. The beautifully handcrafted shed is large enough to store the quad on one side, while using the other side as a workshop. Should you require additional storage, the sea can may be included! There's heat tape on the pipes and the mobile home is tied down. Great internet service. Starlink Dish is included. Come check out this home for fun, and make that offer! See you soon.

#### **Exterior**

Exterior Modular

Exterior Features Backs Onto Park/Trees, Flat Site, Landscaped, Low Maintenance

Landscape, Private Setting, Recreation Use, Treed Lot

Construction Modular

Foundation Block, Wood