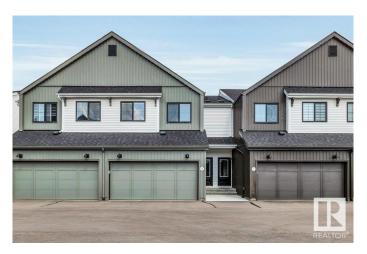

## \$429,900

3 Bedroom, 2.50 Bathroom, 1,582 sqft Condo / Townhouse on 0.00 Acres

Cavanagh, Edmonton, AB

psolutely MINT! Like brand new, this 2 year old townhome is move in ready. Fabulous location adjacent to Blackmud creek and Cavanagh Ravine, making for a beautiful setting for walks with kids or pets. The design and finishings in the complex give it a modern and truly appealing look. This 3 bedroom unit offers top notch finishes, vinyl flooring, upgraded luxury appliances. Double attached garage, main floor mudroom, second floor bonus room and laundry closet. You will appreciate the excellent sized bedrooms including a beautiful primary suite with walk in closet and full ensuite. Finally unfinished basement for storage or play space.

#### **Essential Information**

MLS® # E4442924 Price \$429,900

Bedrooms 3
Bathrooms 2.50
Full Baths 2

Half Baths 1

Square Footage 1,582
Acres 0.00
Year Built 2022

Type Condo / Townhouse

Sub-Type Townhouse
Style 2 Storey
Status Active

#### **Amenities**

Amenities Deck

Parking Double Garage Attached