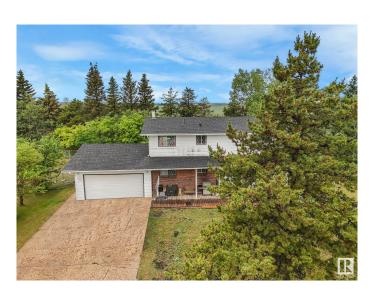

# \$2,600,000 - 4150 195 Avenue, Edmonton

MLS® #E4442598

# \$2,600,000

5 Bedroom, 2.50 Bathroom, 1,986 sqft Single Family on 0.00 Acres

Edmonton Energy And Technology Park, Edmonton, AB

Prime North Edmonton Location – 40 Acres on Pavement Exceptional 40-acre parcel ideally situated on pavement just off 66 Street and Anthony Henday Freeway. The west side features mature trees offering privacy and natural beauty, while the east half is in productive crop. Includes an older two-story home with full services and an older shop. Perfect setting for estate living, a hobby farm, or a home-based business.

Style 2 Storey
Status Active

### **Exterior**

Exterior Wood, Brick, Vinyl

Exterior Features Flat Site, Golf Nearby, Private Setting, Schools, Shopping Nearby, Treed

Lot

Roof Asphalt Shingles

Construction Wood, Brick, Vinyl

Foundation Concrete Perimeter