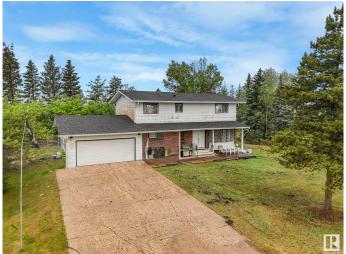

# \$2,600,000 - 4150 195 Avenue, Edmonton

MLS® #E4442598

# \$2,600,000

5 Bedroom, 2.50 Bathroom, 1,986 sqft Single Family on 0.00 Acres

Edmonton Energy And Technology Park, Edmonton, AB

Prime North Edmonton Location – 40 Acres on Pavement Exceptional 40-acre parcel ideally situated on pavement just off 66 Street and Anthony Henday Freeway. The west side features mature trees offering privacy and natural beauty, while the east half is in productive crop. Includes an older two-story home with full services and an older shop. Perfect setting for estate living, a hobby farm, or a home-based business.

Style 2 Storey
Status Active

### **Exterior**

Exterior Wood, Brick, Vinyl

Exterior Features Flat Site, Golf Nearby, Private Setting, Schools, Shopping Nearby, Treed

Lot

Roof Asphalt Shingles

Construction Wood, Brick, Vinyl

Foundation Concrete Perimeter