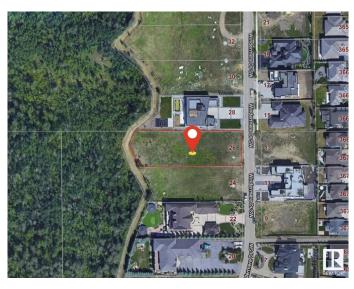

#### \$1,875,000

0 Bedroom, 0.00 Bathroom, Single Family on 0.00 Acres

Windermere, Edmonton, AB

Prime 31,762 sq ft lot on esteemed Windermere Drive, offering a unique opportunity to craft your dream home. With a generous 101.4x298 size, this lot accommodates designs for a home with an 82-FOOT POCKET. Nestled in a location that balances seclusion with easy access to Windermere's amenities, it's perfect for various architectural styles including a 2-storey, 3-storey, 1Â<sup>1</sup>/<sub>2</sub>-story, or Raised bungalow. The site offers a rare view, OVERLOOKING 2 GOLF COURSES AND RIVER VISTAS, enhanced by a BACKING PRIVATE WALKWAY. READY FOR IMMEDIATE DEVELOPMENT, this exceptional plot awaits your vision. Select your preferred builder and start creating the home you've always envisioned on this unparalleled lot. AMAZING **PRIME LOCATION!** 

## **Community Information**

| Address     | 26 Windermere Drive |
|-------------|---------------------|
| Area        | Edmonton            |
| Subdivision | Windermere          |
| City        | Edmonton            |
| County      | ALBERTA             |
| Province    | AB                  |
| Postal Code | T6W 0C2             |