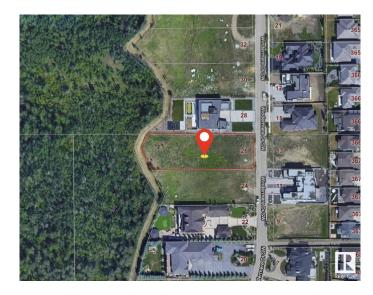

#### \$1,875,000

0 Bedroom, 0.00 Bathroom, Single Family on 0.00 Acres

Windermere, Edmonton, AB

Prime 31,762 sq ft lot on esteemed Windermere Drive, offering a unique opportunity to craft your dream home. With a generous 101.4x298 size, this lot accommodates designs for a home with an 82-FOOT POCKET. Nestled in a location that balances seclusion with easy access to Windermere's amenities, it's perfect for various architectural styles including a 2-storey, 3-storey, 1Â<sup>1</sup>/<sub>2</sub>-story, or Raised bungalow. The site offers a rare view, OVERLOOKING 2 GOLF COURSES AND RIVER VISTAS, enhanced by a BACKING PRIVATE WALKWAY. READY FOR IMMEDIATE DEVELOPMENT, this exceptional plot awaits your vision. Select your preferred builder and start creating the home you've always envisioned on this unparalleled lot. AMAZING **PRIME LOCATION!** 

## **Community Information**

| Address     | 26 Windermere Drive |
|-------------|---------------------|
| Area        | Edmonton            |
| Subdivision | Windermere          |
| City        | Edmonton            |
| County      | ALBERTA             |
| Province    | AB                  |
| Postal Code | T6W 0C2             |