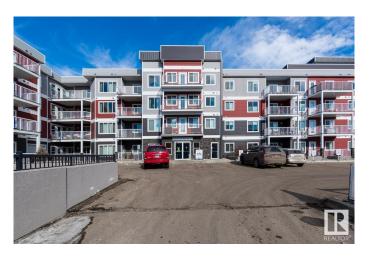

## \$179,990

1 Bedroom, 1.00 Bathroom, 700 sqft Condo / Townhouse on 0.00 Acres

Rutherford (Edmonton), Edmonton, AB

Mint condition! This 3rd floor one bedroom one den unit at Crossroads of Rutherford offers modern open concept. South facing living room, bedroom and balcony. Large windows, cool in summer and warm in winter. SS appliances in the kitchen, huge counter with breakfast nook. very good size master bedroom with spacious closet. Separate den for office use or second bedroom choice. 4-pc bath included. In room Laundry. Titled Heated underground parking stall. Safe and well managed complex. Walking distance to good school as well as lots of amenities. Easy access to Henday, Highway 2.

## **Essential Information**

MLS® # E4441444 Price \$179,990

Bedrooms 1

Bathrooms 1.00

Full Baths 1

Square Footage 700 Acres 0.00

Year Built 2014

Type Condo / Townhouse

# of Stories 4
Stories 1

Has Basement Yes

Basement None, No Basement

**Exterior** 

Exterior Wood, Vinyl

Exterior Features Landscaped, Playground Nearby, Public Transportation, Schools,

**Shopping Nearby** 

Roof EPDM Membrane

Construction Wood, Vinyl

Foundation Concrete Perimeter

**Additional Information** 

Date Listed June 10th, 2025

Days on Market 2

Zoning Zone 55

Condo Fee \$327

DATA IS DEEMED RELIABLE BUT IS NOT GUARANTEED ACCURATE BY THE REALTORS® ASSOCIATION OF EDMONTON. COPYRIGHT 2025 BY THE REALTORS® ASSOCIATION OF EDMONTON. ALL RIGHTS RESERVED.Trademarks are owned or controlled by the Canadian Real Estate Association (CREA) and identify real