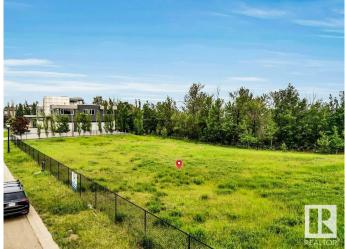

#### \$1,998,800

0 Bedroom, 0.00 Bathroom, Single Family on 0.00 Acres

Windermere, Edmonton, AB

Welcome to Windermere! Welcome to an extraordinary opportunity to own a vacant lot in one of Edmonton's most coveted communities – Windermere Ridge. This expansive 0.61-acre (over 2,468 square meters) parcel of land is situated in a premier location, offering the perfect canvas to build your luxury dream home. Nestled in a serene & private setting, the lot backs onto a lush treed area w/ breathtaking green space views, creating a peaceful natural retreat right in your backyard. Enjoy the scenic beauty of the North Saskatchewan River & the prestigious River Ridge Golf and Country Club, just a stone's throw away. This location is truly a golferâ€<sup>™</sup>s and nature loverâ€<sup>™</sup>s paradise. Located in one of the finest neighbourhoods in Edmonton, Windermere Ridge is renowned for its exclusivity, upscale homes & unparalleled lifestyle. This lot not only offers privacy & tranquility, but also easy access to top-tier amenities, shopping, fine dining, top-rated schools, & major roadways!

Lot Description 0.61 Acr