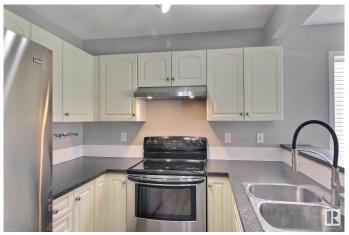

#### \$289,000

3 Bedroom, 1.50 Bathroom, 1,084 sqft Condo / Townhouse on 0.00 Acres

Ellerslie, Edmonton, AB

Wonderful townhome in Stonebridge offers modern design and functionality with an open-concept main floor. Kitchen features brand new countertops and stainless-steel appliances and connects to a living room with gas fireplace and lots of natural light. Upstairs, you'll find three large bedrooms, including a master suite with a walk-in closet. The unfinished basement offers plenty of storage and future development potential. Furnace, HWT and kitchen appliances replaced in 2022. Attached single garage and parking pad for an extra vehicle. Shopping and dining nearby and quick access to the airport. This home is perfect for a family or investment opportunity. Some pictures are virtually staged.

# Interior

Appliances Dishwasher-Built-In, Dryer, Hood Fan, Refrigerator, Stove-Electric,

Washer

Heating Forced Air-1, Natural Gas

Stories 2

Has Basement Yes

Basement Full, Unfinished