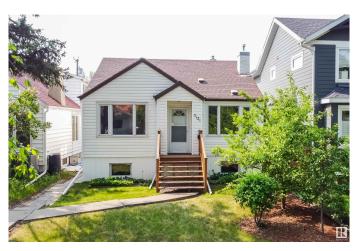

#### \$395,000

3 Bedroom, 2.00 Bathroom, 1,053 sqft Single Family on 0.00 Acres

King Edward Park, Edmonton, AB

**INFILL OPPORTUNITY STEPS TO MILL** CREEK & DONNAN PARK Charming 3+1 bedroom, 2 bath 1.5-storey on a 33' x 132â€<sup>™</sup> lot in one of Edmontonâ€<sup>™</sup>s most walkable infill pockets. Surrounded by many gorgeous new homes, this warm and welcoming home features coved ceilings, ornamental fireplace, flexible dining/office space, a main floor bedroom and 4-piece bath, plus a bright kitchen with access to the sunny south-facing yard. Upstairs offers two more bedrooms, while the finished basement includes a family room, bedroom, renovated 3-piece bath, and shared laundry (had a former kitchenette also). Updates include basement wiring and underground power from the garage to the house. Perennial gardens and mature landscaping make the backyard a relaxing retreat. Walk to Mill Creek Ravine trails, Donnan Park, Shamrock Curling Club, and local favourites like Mill Creek CafA©, Take Care Café, and Darling. Great holding property, rental, or site for your future build in this sought-after neighbourhood. Welcome home!

Built in 1946