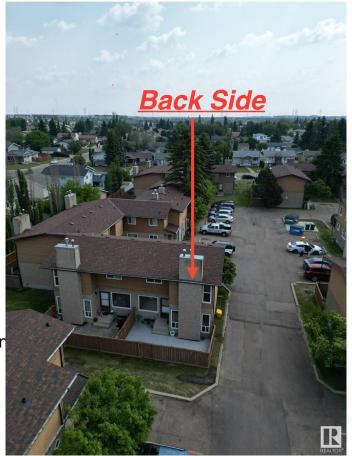

### \$234,990

3 Bedroom, 1.50 Bathroom, 1,128 sqft Condo / Townhouse on 0.00 Acres

Daly Grove, Edmonton, AB

Welcome to Tamarack Park! This bright and spacious corner unit is ideally located in the family-friendly community of Daly Grove, just minutes from shopping, schools, and easy access to the Anthony Henday Drive. Whether you're a first-time home buyer, growing family, or savvy investor, this property offers a fantastic opportunity. Enjoy the convenience of low condo fees, a private back patio and yard, and a functional layout featuring 3 bedrooms, 1.5 bathrooms, and ample natural light. Don't miss your chance to own in a well-managed complex that's perfect for comfortable living and long-term value.