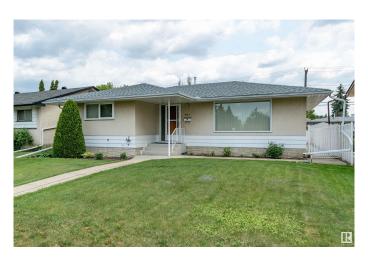

# \$459,707 - 4923 115 Street, Edmonton

MLS® #E4440674

#### \$459.707

4 Bedroom, 2.00 Bathroom, 1,150 sqft Single Family on 0.00 Acres

Malmo Plains, Edmonton, AB

PRIME LOCATION for this solid bungalow in Malmo Plains! Close to Southgate Mall, schools, transit and only minutes to U of A! Well maintained over the years with many high ticket items done: NEWER SHINGLES, FURNACE, HWT & 3 NEW WINDOWS. Featuring an open and spacious living room with dining area. Eat-in kitchen. There are 3 bedrooms on the main plus a 4 piece bathroom. The basement has a large Rec room with open flex area, electric fireplace, 4th bedroom, 3 piece bathroom, utility and storage space. Lovely backyard with patio area plus a DOUBLE detached garage! Immediate possession is available! Visit REALTOR® website for more information.

Type Single Family

Sub-Type Detached Single Family

Style Bungalow

Status Active

### **Exterior**

Exterior Wood, Stucco

Exterior Features Back Lane, Fenced, Playground Nearby, Public Transportation,

**Shopping Nearby** 

Roof Asphalt Shingles

Construction Wood, Stucco

Foundation Concrete Perimeter