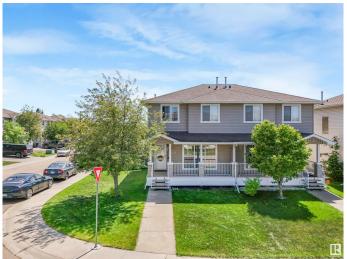

#### \$399,900

2 Bedroom, 3.50 Bathroom, 1,232 sqft Single Family on 0.00 Acres

Silver Berry, Edmonton, AB

Excellent opportunity to own this unique well kept 2 storey duplex in Wildrose. This large corner lot is well located close to schools, shopping and just steps from an exceptional community center. A charming porch leads you to the front main floor entrance and a spacious living room with a gas fireplace. There is plenty of cupboard and counter space in this large functional kitchen that leads to the back deck and and south facing back yard. The upper floor has two good sized primary bedrooms both complete with en-suite bathrooms. Back alley access leads to a double detached garage with room for additional parking and loads of guest parking on the road.

#### **Exterior**

Exterior Wood, Vinyl

Exterior Features Back Lane, Corner Lot, Fenced, Flat Site, Landscaped, Public

Transportation, Schools, Shopping Nearby

Roof Asphalt Shingles

Construction Wood, Vinyl