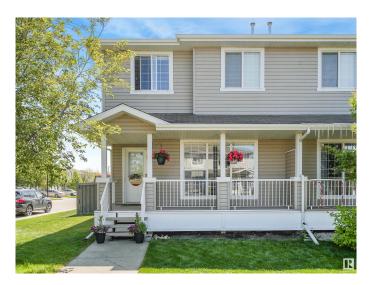

#### \$399,900

2 Bedroom, 3.50 Bathroom, 1,232 sqft Single Family on 0.00 Acres

Silver Berry, Edmonton, AB

Excellent opportunity to own this unique well kept 2 storey duplex in Wildrose. This large corner lot is well located close to schools, shopping and just steps from an exceptional community center. A charming porch leads you to the front main floor entrance and a spacious living room with a gas fireplace. There is plenty of cupboard and counter space in this large functional kitchen that leads to the back deck and and south facing back yard. The upper floor has two good sized primary bedrooms both complete with en-suite bathrooms. Back alley access leads to a double detached garage with room for additional parking and loads of guest parking on the road.

#### **Exterior**

Exterior Wood, Vinyl

Exterior Features Back Lane, Corner Lot, Fenced, Flat Site, Landscaped, Public

Transportation, Schools, Shopping Nearby

Roof Asphalt Shingles

Construction Wood, Vinyl