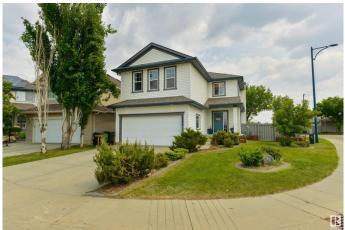

# \$549,990 - 2904 Mcphadden Way, Edmonton

MLS® #E4440450

#### \$549,990

4 Bedroom, 3.50 Bathroom, 2,014 sqft Single Family on 0.00 Acres

Macewan, Edmonton, AB

Finally, the family home you've been looking for! Step into the bright entrance of this 2013 sq ft, well-maintained home. The OPEN CONCEPT living space is perfect for entertaining. The chef's kitchen with walk-through pantry & island overlooks the large living room & dining space. Situated on corner lot, extra windows flood the main floor with light. Step onto the deck and enjoy your fully fenced, and landscaped yard. A 2pc bathroom and laundry complete the main floor. Head upstairs to find a BONUS ROOM, an ideal place for work, relaxation and play! Down the hall, there is a main 4pc bathroom and THREE BEDROOMS. The large master bedroom with walk-in closet, features a 5pc ensuite with separate shower and soaker tub. As if there wasn't already enough living space, you'II find a FULLY FINISHED BASEMENT! The 4th bedroom, rumpus room and beautiful 3pc bathroom will give your family room to grow! Beautiful landscaping, closet organizers, ample storage and a double garage top off this already amazing home!

## Exterior

| Exterior          | Wood, Vinyl                                |
|-------------------|--------------------------------------------|
| Exterior Features | Corner Lot, Cul-De-Sac, Fenced, Landscaped |
| Roof              | Asphalt Shingles                           |