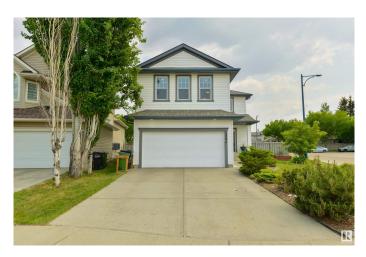

# \$549,990 - 2904 Mcphadden Way, Edmonton

MLS® #E4440450

#### \$549,990

4 Bedroom, 3.50 Bathroom, 2,014 sqft Single Family on 0.00 Acres

Macewan, Edmonton, AB

Finally, the family home you've been looking for! Step into the bright entrance of this 2013 sq ft, well-maintained home. The OPEN CONCEPT living space is perfect for entertaining. The chef's kitchen with walk-through pantry & island overlooks the large living room & dining space. Situated on corner lot, extra windows flood the main floor with light. Step onto the deck and enjoy your fully fenced, and landscaped yard. A 2pc bathroom and laundry complete the main floor. Head upstairs to find a BONUS ROOM, an ideal place for work, relaxation and play! Down the hall, there is a main 4pc bathroom and THREE BEDROOMS. The large master bedroom with walk-in closet, features a 5pc ensuite with separate shower and soaker tub. As if there wasn't already enough living space, you'II find a FULLY FINISHED BASEMENT! The 4th bedroom, rumpus room and beautiful 3pc bathroom will give your family room to grow! Beautiful landscaping, closet organizers, ample storage and a double garage top off this already amazing home!

## Exterior

| Exterior          | Wood, Vinyl                                |
|-------------------|--------------------------------------------|
| Exterior Features | Corner Lot, Cul-De-Sac, Fenced, Landscaped |
| Roof              | Asphalt Shingles                           |