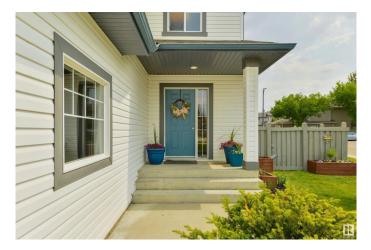

#### \$549,990

4 Bedroom, 3.50 Bathroom, 2,014 sqft Single Family on 0.00 Acres

Macewan, Edmonton, AB

Finally, the family home you've been looking for! Step into the bright entrance of this 2013 sq ft, well-maintained home. The OPEN CONCEPT living space is perfect for entertaining. The chef's kitchen with walk-through pantry & island overlooks the large living room & dining space. Situated on corner lot, extra windows flood the main floor with light. Step onto the deck and enjoy your fully fenced, and landscaped yard. A 2pc bathroom and laundry complete the main floor. Head upstairs to find a BONUS ROOM, an ideal place for work, relaxation and play! Down the hall, there is a main 4pc bathroom and THREE BEDROOMS. The large master bedroom with walk-in closet, features a 5pc ensuite with separate shower and soaker tub. As if there wasn't already enough living space, you'II find a FULLY FINISHED BASEMENT! The 4th bedroom, rumpus room and beautiful 3pc bathroom will give your family room to grow! Beautiful landscaping, closet organizers, ample storage and a double garage top off this already amazing home!

## Amenities

| Amenities | Closet Organizers, Deck, No Smoking Home |
|-----------|------------------------------------------|
| Parking   | Double Garage Attached                   |