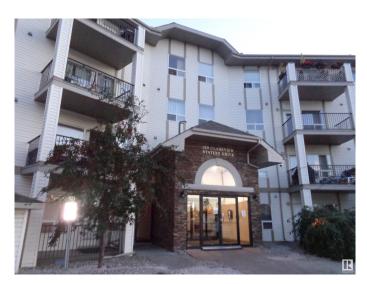

# \$144,900 - 320 Clareview Station Drive, Edmonton

MLS® #E4440187

#### \$144,900

1 Bedroom, 1.00 Bathroom, 625 sqft Condo / Townhouse on 0.00 Acres

Clareview Town Centre, Edmonton, AB

Nice and Bright open concept one bedroom condo on main floor, south facing big PRIVATE PATIO with PARK AREA.\* Unit has large Oak kitchen with lots of cupboards and counter space with huge dining room, big living room, and spacious Master Bedroom.\* Newer VINYL PLANK floors through out. ALSO In-suite Laundry and Pantry.\* Amenities include a large well-equipped gym and a games room, plus an outdoor energized 'title" parking stall.\* Building is only minutes walk to the CLAREVIEW LRT STATION, and minutes direct to UNIVERSITY and Downtown on the LRT.\* All major shopping is nearby. This awesome home is "move in ready" great for "first time home buyer or investment."

| Sub-Type          | Lowrise Apartment                                                                                      |
|-------------------|--------------------------------------------------------------------------------------------------------|
| Style             | Single Level Apartment                                                                                 |
| Status            | Active                                                                                                 |
| Community Infor   | mation                                                                                                 |
| Address           | 320 Clareview Station Drive                                                                            |
| Area              | Edmonton                                                                                               |
| Subdivision       | Clareview Town Centre                                                                                  |
| City              | Edmonton                                                                                               |
| County            | ALBERTA                                                                                                |
| Province          | AB                                                                                                     |
| Postal Code       | T5Y 0E5                                                                                                |
| Amenities         |                                                                                                        |
| Amenities         | Exercise Room, No Animal Home, No Smoking Home, Parking-Visitor, Patio, Vinyl Windows                  |
| Parking Spaces    | 1                                                                                                      |
| Parking           | Stall                                                                                                  |
| Interior          |                                                                                                        |
| Appliances        | Dishwasher-Built-In, Refrigerator, Stacked Washer/Dryer, Stove-Electric                                |
| Heating           | Baseboard, Hot Water, Natural Gas                                                                      |
| # of Stories      | 4                                                                                                      |
| Stories           | 1                                                                                                      |
| Has Basement      | Yes                                                                                                    |
| Basement          | None, No Basement                                                                                      |
| Exterior          |                                                                                                        |
| Exterior          | Wood, Stone, Vinyl                                                                                     |
| Exterior Features | No Back Lane, Playground Nearby, Public Swimming Pool, Public Transportation, Schools, Shopping Nearby |
| Roof              | Asphalt Shingles                                                                                       |
| Construction      | Wood, Stone, Vinyl                                                                                     |
| Foundation        | Concrete Perimeter                                                                                     |