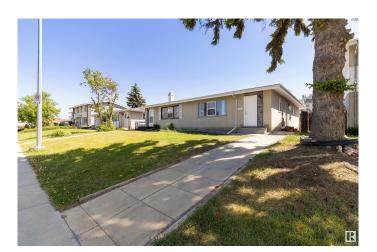

#### \$425,000

5 Bedroom, 2.00 Bathroom, 1,005 sqft Single Family on 0.00 Acres

Rosslyn, Edmonton, AB

Beautifully renovated top to bottom bungalow with a fully permitted legal suite and separate side entrance. This move-in-ready home in the sought after area of ROSSLYN features brand-new appliances, modern flooring, fresh paint, and a stylish kitchen with granite countertops. The main level offers a kichen with nook, living room, dining room, 3 bedrooms and 1 full bathroom, flooded with natural light and updated with a contemporary touch. The bright basement suite includes 2 bedrooms, a full kitchen, and a spacious rec areaâ€"ideal for rental income or extended family. 2 new furnaces and new hot water tanks make it fully self contained. Located close to schools, parks, shopping, and transit, this home is perfect for families or investors looking for value and flexibility. Don't miss outâ€"this one won't last l

## **Exterior**

Exterior Wood, Stucco

Exterior Features Public Transportation, Schools, See Remarks

Roof **Asphalt Shingles** 

Construction Wood, Stucco

Concrete Perimeter Foundation