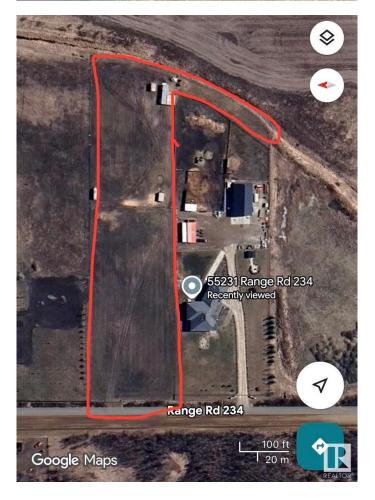

# \$285,000 - 55213 Rge Road 234, Rural Sturgeon County

MLS® #E4440147

#### \$285,000

0 Bedroom, 0.00 Bathroom, Rural on 2.99 Acres

None, Rural Sturgeon County, AB

Discover your dream home on a peaceful, fully fenced 2.99-acre property—just 10 minutes from North Edmonton and Anthony Henday Drive. This serene oasis offers the perfect balance of quiet country living with the convenience of nearby city amenities. Enjoy space, privacy, and accessibility all in one exceptional location.

# **Community Information**

| Address     | 55213 Rge Road 234    |
|-------------|-----------------------|
| Area        | Rural Sturgeon County |
| Subdivision | None                  |
| City        | Rural Sturgeon County |
| County      | ALBERTA               |
| Province    | AB                    |
| Postal Code | T0A 1N0               |