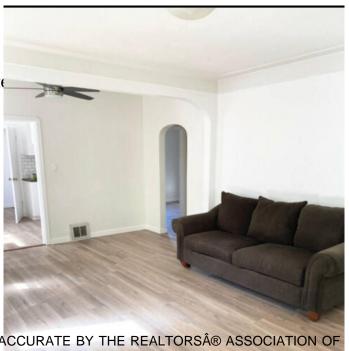

## \$399,900

3 Bedroom, 2.00 Bathroom, 768 sqft Single Family on 0.00 Acres

Montrose (Edmonton), Edmonton, AB

INVESTOR ALERT! This bungalow with basement suite sits on a OVERSIZED LOT - providing ample options for re-development OR great starter home with in-law suite. Huge detached double garage with additional RV parking inside the fenced back yard as well as FOUR ADDITIONAL PARKING SPACES outside the fenced lot. Home has been nicely updated and will not disappoint!

Has Basement Yes

Basement Full, Finished

**Exterior** 

Exterior Wood, Stucco, Vinyl

Exterior Features Back Lane, Fenced, Private

**Shopping Nearby** 

Roof Asphalt Shingles

Construction Wood, Stucco, Vinyl