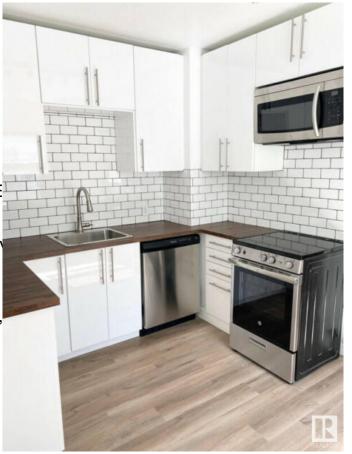

## \$399,900

3 Bedroom, 2.00 Bathroom, 768 sqft Single Family on 0.00 Acres

Montrose (Edmonton), Edmonton, AB

INVESTOR ALERT! This bungalow with basement suite sits on a OVERSIZED LOT - providing ample options for re-development OR great starter home with in-law suite. Huge detached double garage with additional RV parking inside the fenced back yard as well as FOUR ADDITIONAL PARKING SPACES outside the fenced lot. Home has been nicely updated and will not disappoint!

Amenities Off Street Parking, Parking-E

Parking Spaces 7

Parking Double Garage Detached, Ov

Interior

Appliances Dishwasher-Built-In, Dryer,

Window Coverings

Heating Forced Air-1, Natural Gas

Stories 2