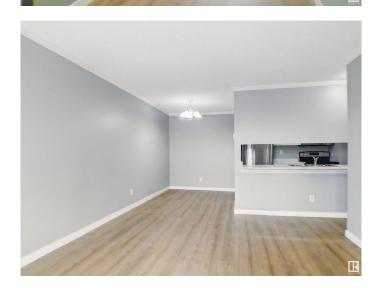

## \$124,900

1 Bedroom, 1.00 Bathroom, 653 sqft Condo / Townhouse on 0.00 Acres

Clareview Town Centre, Edmonton, AB

Updated 653 sq ft 1-bed, 1-bath condo is perfect for first-time buyers, professionals, students, or investors. Features new laminate flooring, recent paint, and a south-facing balcony. The open-concept living area is bright, with a modern kitchen boasting ample cabinetry and appliances. The spacious bedroom fits a king bed, with a large closet and in-suite storage. Enjoy a 4-pc bathroom, in-suite laundry, and Telus fibre internet. Steps from Clareview LRT, Clareview Village shops, dining, and recreation center. Low condo fees, trending down due to strong management and reserve fund, include maintenance. Includes 1 covered parking stall. View today! Information deemed reliable but not guaranteed

## Interior

Appliances Dishwasher-Built-In, Refrigerator, Stacked Washer/Dryer,

Stove-Countertop Electric

Heating Baseboard, Natural Gas