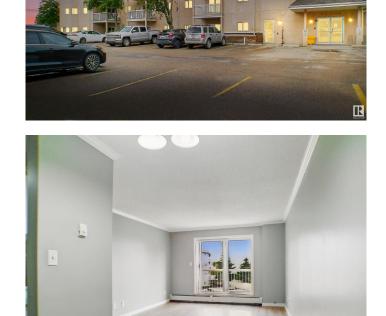

## \$124,900

1 Bedroom, 1.00 Bathroom, 653 sqft Condo / Townhouse on 0.00 Acres

Clareview Town Centre, Edmonton, AB

Updated 653 sq ft 1-bed, 1-bath condo is perfect for first-time buyers, professionals, students, or investors. Features new laminate flooring, recent paint, and a south-facing balcony. The open-concept living area is bright, with a modern kitchen boasting ample cabinetry and appliances. The spacious bedroom fits a king bed, with a large closet and in-suite storage. Enjoy a 4-pc bathroom, in-suite laundry, and Telus fibre internet. Steps from Clareview LRT, Clareview Village shops, dining, and recreation center. Low condo fees, trending down due to strong management and reserve fund, include maintenance. Includes 1 covered parking stall. View today! Information deemed reliable but not guaranteed

## **Amenities**

Amenities Exterior Walls- 2"x6", Patio, Vinyl Windows

Parking Spaces 1

Parking Single Carport