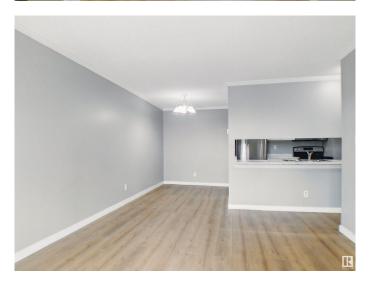

## \$124,900

1 Bedroom, 1.00 Bathroom, 653 sqft Condo / Townhouse on 0.00 Acres

Clareview Town Centre, Edmonton, AB

Updated 653 sq ft 1-bed, 1-bath condo is perfect for first-time buyers, professionals, students, or investors. Features new laminate flooring, recent paint, and a south-facing balcony. The open-concept living area is bright, with a modern kitchen boasting ample cabinetry and appliances. The spacious bedroom fits a king bed, with a large closet and in-suite storage. Enjoy a 4-pc bathroom, in-suite laundry, and Telus fibre internet. Steps from Clareview LRT, Clareview Village shops, dining, and recreation center. Low condo fees, trending down due to strong management and reserve fund, include maintenance. Includes 1 covered parking stall. View today! Information deemed reliable but not guaranteed

Amenities Exterior Walls- 2"x6", Patio, Vinyl Windows

Parking Spaces 1

Parking Single Carport

Interior

Appliances Dishwasher-Built-In, Refrigerator, Stacked Washer/Dryer,

Stove-Countertop Electric

Heating Baseboard, Natural Gas