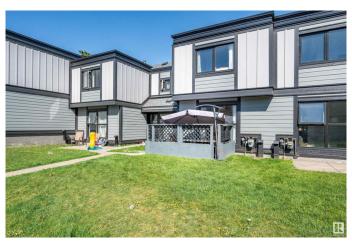

# \$167,500 - 3308 113 Avenue, Edmonton

MLS® #E4439933

### \$167,500

3 Bedroom, 1.50 Bathroom, 1,110 sqft Condo / Townhouse on 0.00 Acres

Rundle Heights, Edmonton, AB

This updated 3-bedroom, 1.5-bath townhouse in Rundle Heights is move-in ready with a fresh coat of paint throughout, new subfloors and flooring in the bathrooms, new trim on the main floor, and a modern kitchen backsplash with a cozy breakfast nook. The home includes all major appliances: refrigerator, oven, microwave, dishwasher, washer, and dryer. It also features newer doors and windows(2024), a building envelope update(2024), and the shingles replaced eight years ago. The basement is unfinished, perfect for storage, hobbies, workout space or any future plans. There's also plenty of storage with basement shelves and added closet shelving. Terrific neighbours, and conveniently located close to parks, trails, schools, and shopping.