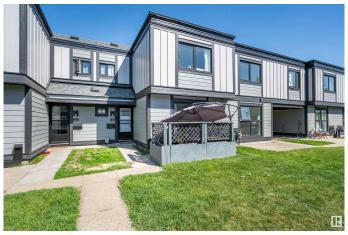

# \$167,500 - 3308 113 Avenue, Edmonton

MLS® #E4439933

### \$167,500

3 Bedroom, 1.50 Bathroom, 1,110 sqft Condo / Townhouse on 0.00 Acres

Rundle Heights, Edmonton, AB

This updated 3-bedroom, 1.5-bath townhouse in Rundle Heights is move-in ready with a fresh coat of paint throughout, new subfloors and flooring in the bathrooms, new trim on the main floor, and a modern kitchen backsplash with a cozy breakfast nook. The home includes all major appliances: refrigerator, oven, microwave, dishwasher, washer, and dryer. It also features newer doors and windows(2024), a building envelope update(2024), and the shingles replaced eight years ago. The basement is unfinished, perfect for storage, hobbies, workout space or any future plans. There's also plenty of storage with basement shelves and added closet shelving. Terrific neighbours, and conveniently located close to parks, trails, schools, and shopping.