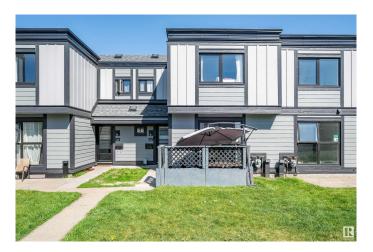

# \$167,500 - 3308 113 Avenue, Edmonton

MLS® #E4439933

### \$167,500

3 Bedroom, 1.50 Bathroom, 1,110 sqft Condo / Townhouse on 0.00 Acres

Rundle Heights, Edmonton, AB

This updated 3-bedroom, 1.5-bath townhouse in Rundle Heights is move-in ready with a fresh coat of paint throughout, new subfloors and flooring in the bathrooms, new trim on the main floor, and a modern kitchen backsplash with a cozy breakfast nook. The home includes all major appliances: refrigerator, oven, microwave, dishwasher, washer, and dryer. It also features newer doors and windows(2024), a building envelope update(2024), and the shingles replaced eight years ago. The basement is unfinished, perfect for storage, hobbies, workout space or any future plans. There's also plenty of storage with basement shelves and added closet shelving. Terrific neighbours, and conveniently located close to parks, trails, schools, and shopping.