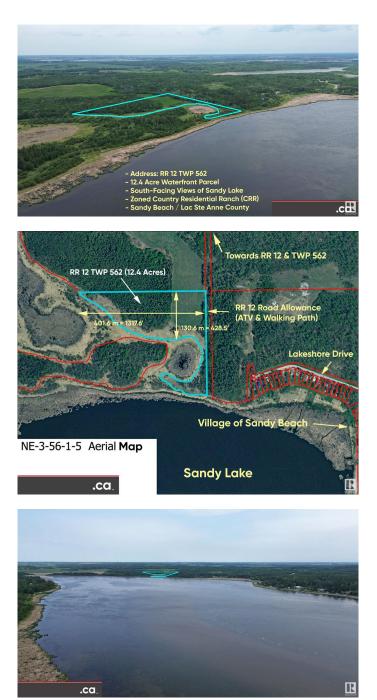

#### \$499,800

0 Bedroom, 0.00 Bathroom, Rural on 12.40 Acres

Sandy Beach, Rural Lac Ste. Anne County, AB

ENJOY NATURE, PRIVACY, RECREATION, & RELAXATION only 40 MINUTES DRIVE from DOWNTOWN ST. ALBERT!! An incredible development opportunity: 12.4 Acre pastured and treed 'Cape Cod' shaped SOUTH-FACING LAKEFRONT PARCEL on Sandy Beach / Sandy Lake at only \$40.3K per Acre! Current access via all-terrain vehicle / walking trail (or by boat) adjacent to RR 12 road allowance -- awaits your future design, development, & service utility connections. Country Residential Ranch (CRR) zoning permits country residence; ranch; farming; garage; home-based businesses; gardening; garden suite; & recreational vehicles while offering wide myriad of discretionary uses (as per County of Lac Ste Anne) with very reasonable property taxes. Convenient access to Sandy Beach, Sandy Lake, Sunrise Beach, Onoway, Noyes Crossing, Calahoo, Alexander First Nation Reserve, Riviere Qui Barre, Villeneuve Airport, Morinville, Cardiff, Namao, Sturgeon County, St. Albert, & Edmonton / Anthony Henday Drive. \* Featured in Canada-Wide HAVEN Magazine!!

# **Community Information**

| Address     | Rr 12 Twp 562              |
|-------------|----------------------------|
| Area        | Rural Lac Ste. Anne County |
| Subdivision | Sandy Beach                |
| City        | Rural Lac Ste. Anne County |
| County      | ALBERTA                    |
| Province    | AB                         |
| Postal Code | T0E 1V0                    |

## Exterior

Exterior Features Backs Onto Lake, Backs Onto Park/Trees, Beach Access, Boating, No Back Lane, No Through Road, Not Fenced, Not Landscaped, Private Setting, Recreation Use, Rolling Land, Subdividable Lot, Treed Lot, Waterfront Property