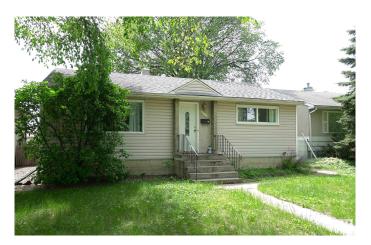

#### \$445.000

3 Bedroom, 2.00 Bathroom, 945 sqft Single Family on 0.00 Acres

Hazeldean, Edmonton, AB

INVESTOR!! FIRST TIME HOME BUYER!! Don't miss out on this fantastic opportunity. Location, Location, Location!!! Nestled in the desirable neighborhood of Hazeldean you can't go wrong. With two bedrooms above grade, full bath, large eat in kitchen and living room there is plenty of room for everyone. Basement is fully finished and set up as an in-law suite. Located on a beautiful tree lined street with Ideal transportation routes and close to just about everything! Large South facing backyard with oversized single garage. Welcome Home.

### **Essential Information**

MLS® # E4439907 Price \$445,000

Bedrooms 3

Bathrooms 2.00

Full Baths 2

Square Footage 945

Acres 0.00

Year Built 1955

## **Exterior**

Exterior Wood, Stucco, Vinyl

Exterior Features Back Lane, Fenced, Flat Site, Landscaped, Low Maintenance

Landscape, Playground Nearby, Public Transportation, Schools,

**Shopping Nearby** 

Roof Asphalt Shingles