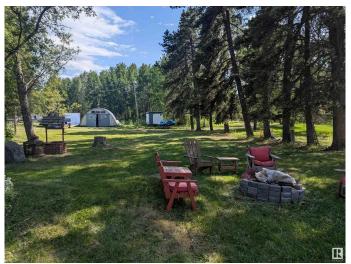

### \$309,900

3 Bedroom, 2.00 Bathroom, 1,761 sqft Rural on 5.83 Acres

Mulhurst Bay, Rural Wetaskiwin County, AB

A rare find. Almost 6 acres next to Cameron Highlands but not part of the subdivision. Across from the Pigeon Lake Golf Course, this acreage is very private with numerous large trees. There is a large quonset for all your storage needs, an oversize double detached garage, newer front deck and plenty of yard space to have a garden. Inside there are 3 bedrooms plus a cozy den with fireplace, 2 full bathrooms, living room, dining room and kitchen. The home needs some updating, but with a bit of work, this property could be just what you've been searching for. A short walk to the north side of the lake, boat launch, playground and the store.

### **Amenities**

Features Deck, Fire Pit

#### **Exterior**

Exterior Features Boating, Golf Nearby, Playground Nearby, Schools, Shopping Nearby,

Treed Lot

Foundation Concrete Perimeter