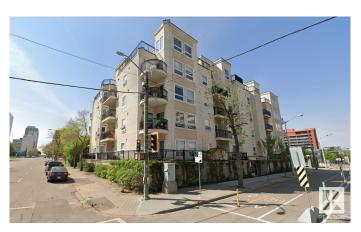

# \$208,000 - 10707 102 Avenue, Edmonton

MLS® #E4439848

#### \$208,000

2 Bedroom, 1.00 Bathroom, 738 sqft Condo / Townhouse on 0.00 Acres

Downtown (Edmonton), Edmonton, AB

Live in heart of downtown in this super modern 2 bdrm condo in The Monaco! Steps to Macewan University,new Irt station and the new arena and Jasper Ave. Features include a modern maple kitchen overlooking dining and living rooms with cozy fireplace. Nice size balcony for BBQ'S. Master bdrm with modern décor and walk in closet. Cozy 2nd bdrm. Modern 4 pce bath with deep tub, stacked laundry and front closet complete unit. Floors are quality neutral wood laminate and ceramic tile. Additional features include air conditioning and an underground parking stall. Unique complex with open air common hallways!

## **Community Information**

Address 10707 102 Avenue

Area Edmonton

Subdivision Downtown (Edmonton)

City Edmonton
County ALBERTA

Province AB

Postal Code T5J 5E4