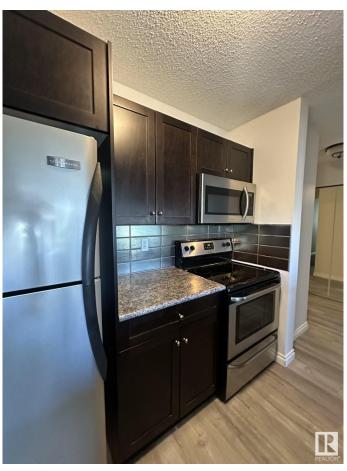

## \$219,000

2 Bedroom, 2.00 Bathroom, 936 sqft Condo / Townhouse on 0.00 Acres

Queen Mary Park, Edmonton, AB

Best location! RENOVATED! Approx. 1000 sq ft 2 bedroom 2 bathroom top floor unit with a view of the treed courtyard located in the Brewery District close to shopping, restaurants, hospitals, and with all amenities within walking distance. LOTS OF ROOM for king sized beds and full size furniture. Galley kitchen with stainless appliances, in suite laundry and large closets. Impressive and must see. This is the perfect starter home or an incredible investment property!

Amenities Closet Organizers, Deck, Intercom, No Animal Home, No Smoking

Home

Parking Stall

Interior

Appliances Dishwasher-Built-In, Microwave Hood Fan, Refrigerator, Stacked

Washer/Dryer, Stove-Electric, Window Coverings