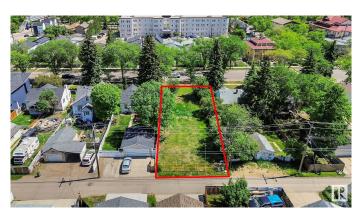

# \$375,000 - 11412 101 Street, Edmonton

MLS® #E4439590

#### \$375,000

0 Bedroom, 0.00 Bathroom, Single Family on 0.00 Acres

Spruce Avenue, Edmonton, AB

Vacant lot, 50x150 ready to build. The property immediately to the south, 11408 101st, is also available making a building site 100x150 ft. The seller has the architectural plans for an eight suite unit and a three car garage that can be built on on a single lot. If both properties are are purchased together the development opportunities increases considerably. Short walk to Royal Alex and Norwood Hospitals.. NAIT and City Centre minutes away. 11408 101 st currently has tenant, \$1200/ month plus utilities. Tenant would like to stay on if possible.

# Exterior

Exterior Features Back Lane, Flat Site, Level Land, Paved Lane, Public Transportation, Schools, Shopping Nearby