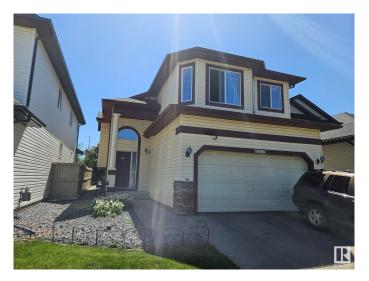

### \$478,500

3 Bedroom, 3.00 Bathroom, 1,326 sqft Single Family on 0.00 Acres

Ellerslie, Edmonton, AB

Custom Built Park Homes. Over 1900 square ft of development. Very nice backyard with water feature and deck and awning and patio stones. Double attached garage. Close to all amenities. Basement has 2 access's from main floor

Heating Forced Air-1, Natural Gas

Fireplace Yes

Fireplaces Heatilator/Fan, Insert

Stories 3

Has Basement Yes

Basement Full, Finished