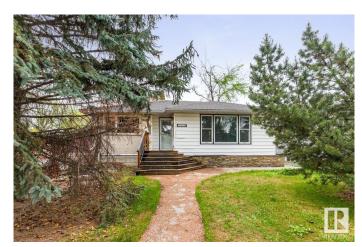

## \$389,000

3 Bedroom, 1.00 Bathroom, 1,017 sqft Single Family on 0.00 Acres

Holyrood, Edmonton, AB

Fantastic development opportunity in sought-after Holyrood! This 45x132 ft (552m2) lot is ideally suited for multi-family development. Located on a beautiful tree-lined street surrounded by infill and character homes, this location offers excellent walkability to transit, top-rated schools, parks, and shopping. The existing home was affected by a neighbouring fire and is being sold as-is; all asbestos has already been professionally removed, offering a clean slate for your next project. Whether you're a builder, investor, or visionary buyer, this is a rare chance to create something special in one of Edmonton's most desirable central neighborhoods. Zoned RF1 with incredible potentialâ€"don't miss out!

Style Bungalow

Status Active