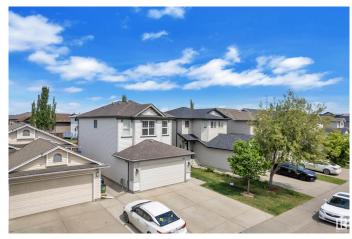

#### \$529,900

4 Bedroom, 3.50 Bathroom, 1,774 sqft Single Family on 0.00 Acres

Silver Berry, Edmonton, AB

Well Preserved, This Jayman built 2-storey house with double attached car garage offers 1774 sqft + Fully Finished Basement. This Beautiful home offers you Living room, kitchen, dining, half bath & Laundry on the main floor. Nice open living room with Gas fireplace. A spacious DINING nook is flooded by sunlight. The patio door leads to the elegant sundeck. Second floor comes with three bedrooms, 2 washrooms and enormous Bonus room. Huge master bedroom with 4pc En-suite. Fully finished basement has a great room, one bedroom and full 3pc bath. Fully Fenced & Landscaped backyard .Close to Meadows Rec Centre, shopping, school, parks etc.

#### **Exterior**

Exterior Wood, Stone, Vinyl

Exterior Features Fenced, Landscaped, Playground Nearby, Public Transportation,

Schools, Shopping Nearby

Roof Asphalt Shingles
Construction Wood, Stone, Vinyl
Foundation Concrete Perimeter