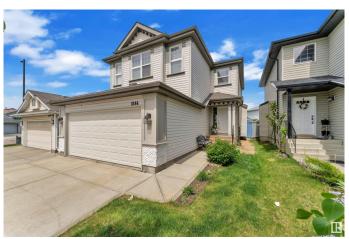

#### \$529,900

4 Bedroom, 3.50 Bathroom, 1,774 sqft Single Family on 0.00 Acres

Silver Berry, Edmonton, AB

Well Preserved, This Jayman built 2-storey house with double attached car garage offers 1774 sqft + Fully Finished Basement. This Beautiful home offers you Living room, kitchen, dining, half bath & Laundry on the main floor. Nice open living room with Gas fireplace. A spacious DINING nook is flooded by sunlight. The patio door leads to the elegant sundeck. Second floor comes with three bedrooms, 2 washrooms and enormous Bonus room. Huge master bedroom with 4pc En-suite. Fully finished basement has a great room, one bedroom and full 3pc bath. Fully Fenced & Landscaped backyard .Close to Meadows Rec Centre, shopping, school, parks etc.

#### **Amenities**

Amenities On Street Parking, Deck, No Animal Home, No Smoking Home

Parking Double Garage Attached

#### **Exterior**

Exterior Wood, Stone, Vinyl

Exterior Features Fenced, Landscaped, Playground Nearby, Public Transportation,

Schools, Shopping Nearby

Roof Asphalt Shingles
Construction Wood, Stone, Vinyl
Foundation Concrete Perimeter