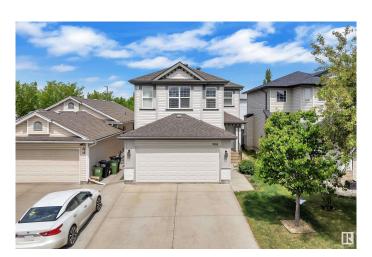

# \$529,900 - 3144 25 Avenue, Edmonton

MLS® #E4439313

#### \$529,900

4 Bedroom, 3.50 Bathroom, 1,774 sqft Single Family on 0.00 Acres

Silver Berry, Edmonton, AB

Well Preserved, This Jayman built 2-storey house with double attached car garage offers 1774 sqft + Fully Finished Basement. This Beautiful home offers you Living room, kitchen, dining, half bath & Laundry on the main floor. Nice open living room with Gas fireplace. A spacious DINING nook is flooded by sunlight. The patio door leads to the elegant sundeck. Second floor comes with three bedrooms, 2 washrooms and enormous Bonus room. Huge master bedroom with 4pc En-suite. Fully finished basement has a great room, one bedroom and full 3pc bath. Fully Fenced & Landscaped backyard .Close to Meadows Rec Centre, shopping, school, parks etc.

## **Community Information**

Address 3144 25 Avenue

Area Edmonton
Subdivision Silver Berry
City Edmonton
County ALBERTA

Province AB

Postal Code T6T 0C8