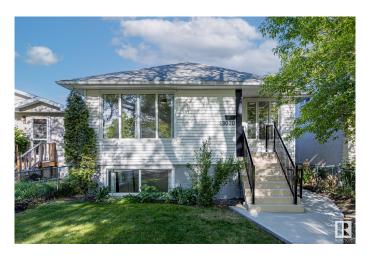

# \$549,999 - 13020 65 Street, Edmonton

MLS® #E4439244

## \$549.999

6 Bedroom, 1.00 Bathroom, 1,181 sqft Single Family on 0.00 Acres

Belvedere, Edmonton, AB

**GUTTED TO THE STUDS AND** PROFESSIONALLY RENOVATED. Very rare opportunity formally licensed by the city for group home. This home with second kitchen is situated in a great location close to the LRT and shopping centers. There are 6 bedrooms, 2 kitchens, 2 bathrooms, 2 living areas and a large utility room. Brand new kitchens, bathrooms, flooring and paint.( \* Brand New appliances with warranty) New sidewalks and handrails....the list goes on! Convenient Exterior separate entrance to the basement. 22x24 renovated. painted heated, insulated double garage w/ a large parking pad in the back for 4 cars and large shed Great sized yard . Ideal for investor, business or mortgage helper. No detail has been overlooked. Must see.

Built in 1959

#### **Essential Information**

MLS® # E4439244 Price \$549,999

Bedrooms 6

Bathrooms 1.00

Full Baths 1

Square Footage 1,181

Acres 0.00

Year Built 1959

Type Single Family

Sub-Type Detached Single Family

Style Bungalow Status Active

## **Community Information**

Address 13020 65 Street

Area Edmonton
Subdivision Belvedere
City Edmonton
County ALBERTA

Province AB

Postal Code T5A 1A1

## **Exterior**

Exterior Wood, Stucco

Exterior Features Flat Site

Roof Asphalt Shingles

Construction Wood, Stucco

Foundation Concrete Perimeter