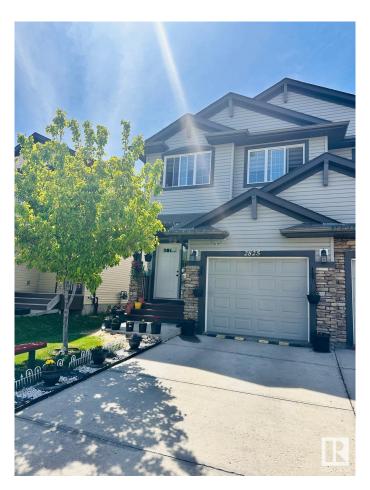

## \$429.000

3 Bedroom, 3.50 Bathroom, 1,431 sqft Single Family on 0.00 Acres

Laurel, Edmonton, AB

Welcome to this Beautiful duplex with finished basement with city permit ,located in the heart of laurel, great deal for first time home buyers or investors, This 1431 sq ft duplex. Main floor has open concept kitchen with access to the large living room and dining room. 2 piece bath completes this level. Upstairs you'll see master bedroom with ensuite and 2 other bedrooms and a full bathroom and Bonus room. The basement consist of large entertainment area with full 4 psc Bath. The property is fully landscaped and fenced with a deck. Close to schools, parks & shopping, Meadows rec center. This property won't be in the market to long.

### Interior

Interior Features ensuite bathroom

Appliances Dishwasher-Built-In, Dryer, Garage Control, Garage Opener, Hood Fan,

Refrigerator, Stove-Electric, Washer

Heating Forced Air-1, Natural Gas

Stories 3