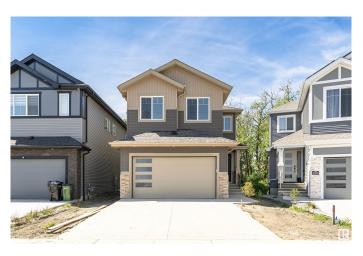

# \$799,999 - 1591 Esaiw Place, Edmonton

MLS® #E4439214

#### \$799.999

3 Bedroom, 3.00 Bathroom, 2,464 sqft Single Family on 0.00 Acres

Edgemont (Edmonton), Edmonton, AB

Stylish 3-Bedroom Walkout Home Backing onto Green Space! This beautifully designed 3-bedroom, 3 full bathroom home with a main floor den is located in the sought-after community of Woodhaven. Situated on a full walkout lot, it backs onto a peaceful, tree-lined green space with direct access to a walking path. The open-concept main floor features large windows, allowing natural light to fill the space, and a modern kitchen with high-end finishesâ€"plus a convenient spice kitchen. The main floor den and full bath offer flexibility for guests or a home office. Upstairs, spacious bedrooms and a thoughtful layout provide comfort and functionality. Highlights include: walkout basement with scenic views, spice kitchen, double car garage, and a quiet, family-friendly location.