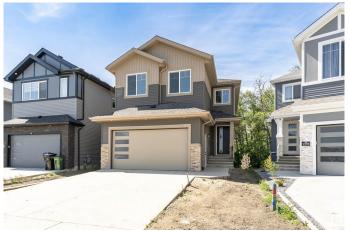

# \$799,999 - 1591 Esaiw Place, Edmonton

MLS® #E4439214

#### \$799.999

3 Bedroom, 3.00 Bathroom, 2,464 sqft Single Family on 0.00 Acres

Edgemont (Edmonton), Edmonton, AB

Stylish 3-Bedroom Walkout Home Backing onto Green Space! This beautifully designed 3-bedroom, 3 full bathroom home with a main floor den is located in the sought-after community of Woodhaven. Situated on a full walkout lot, it backs onto a peaceful, tree-lined green space with direct access to a walking path. The open-concept main floor features large windows, allowing natural light to fill the space, and a modern kitchen with high-end finishesâ€"plus a convenient spice kitchen. The main floor den and full bath offer flexibility for guests or a home office. Upstairs, spacious bedrooms and a thoughtful layout provide comfort and functionality. Highlights include: walkout basement with scenic views, spice kitchen, double car garage, and a quiet, family-friendly location.