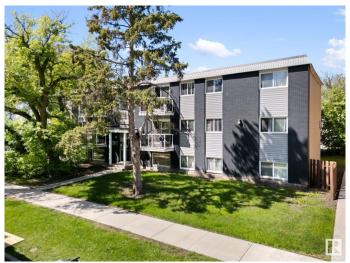

## \$109,900

2 Bedroom, 1.00 Bathroom, 723 sqft Condo / Townhouse on 0.00 Acres

Westmount, Edmonton, AB

This home is a blend of convenience and comfort! This beautifully updated 2-bedroom. 1-bath condo offers modern living and urban accessibility. Located just minutes from downtown, you'll enjoy quick access to restaurants, cafes, shopping, and everything the city has to offer. Step inside to find upgraded finishes throughout, including sleek flooring, contemporary fixtures, and a modern kitchen perfect for entertaining or everyday living. The open-concept living space provides a bright and airy feel, while the spacious bedrooms offer comfort and flexibility. The building itself has recently undergone a full exterior renovation, giving it fresh curb appeal and enhanced value. Whether you're a first-time buyer, downsizing, or investing, this turnkey unit is ready for you to move in and enjoy.

## **Exterior**

Exterior Wood, Brick, Vinyl

Exterior Features Back Lane, Public Transportation, Schools, Shopping Nearby

Roof Tar & Damp; Gravel
Construction Wood, Brick, Vinyl
Foundation Concrete Perimeter