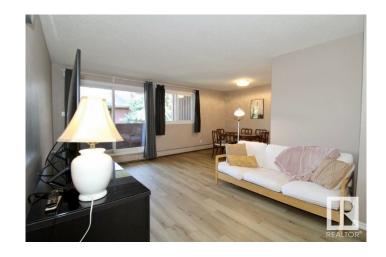

## \$129,500

2 Bedroom, 1.00 Bathroom, 840 sqft Condo / Townhouse on 0.00 Acres

Blue Quill, Edmonton, AB

Welcome to Featherstone Condominiums in southwest Edmonton! This well-designed \*\*\*TOP FLOOR\*\*\* 2-bedroom, 1 bathroom unit offers 840 sq ft of functional and stylish living space. Enjoy laminate and vinyl flooring throughout, a spacious living room, and a separate dining areaâ€"perfect for entertaining or working from home. Step outside to your large private balcony with storage, and take advantage of the in-suite laundry (washer included). The kitchen features generous cabinet space, and the large bedroom and large closet with additional west facing bedroom. One assigned surface parking stall is included. Fantastic location with easy access to 23rd Avenue, and on major bus routes to Century Park LRT and South Edmonton Common. Ideal for first-time buyers, students, or investors looking for a well-maintained unit in a great location.