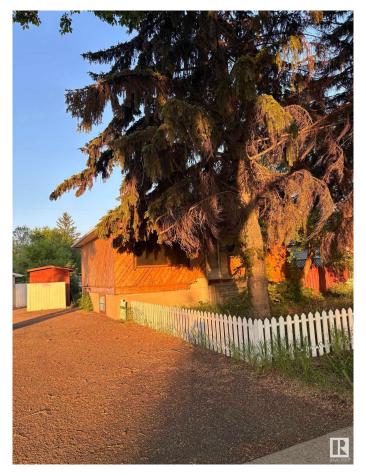

## \$255,000

2 Bedroom, 1.00 Bathroom, 721 sqft Single Family on 0.00 Acres

Beacon Heights, Edmonton, AB

HANDYMAN SPECIAL !! Lot Size - 608SqM (52' x 124') with RS Zoning. Environmental report Done and ready to be demolished if someone is looking to build Big single unit or two Duplex or Laned homes. Discover a remarkable opportunity presented by this bungalow/lot, conveniently located in Beacon Heights. Whether you're eager to undertake a renovation project or seeking an investment opportunity, this bungalow offers the potential to realize your vision.

**Exterior** 

Exterior Wood, Stucco

Exterior Features Fenced, Landscaped

Roof Asphalt Shingles

Construction Wood, Stucco

Foundation Block