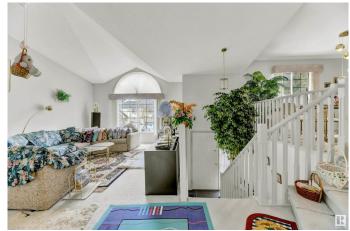

#### \$295,000

2 Bedroom, 2.00 Bathroom, 953 sqft Condo / Townhouse on 0.00 Acres

Erin Ridge, St. Albert, AB

Welcome to this Amazing 3-level split Home! In the Gorgeous Community of Erin Ridge. Offering elegance, and magnificent living spaces. Upon entry you're greeted by a large foyer. The Main Floor boasts Vaulted Ceilings, hosts a a large living room imbued with natural light. The kitchen is outstanding from every angle, showcases tasteful finishes with access to your Vinyl deck. Amazing Dining area flooded with natural light and a large window. The master bedroom features a walk-in closet. Full bathroom on the main. The Lower Level has a large family room, Full bathroom Bedroom and a Laundry room. Oversized Single Garage. In an Excellent location, close to all amenities, shopping, and walking trails.

## Interior

Appliances Dishwasher-Built-In, Dryer, Garage Control, Garage Opener,

Refrigerator, Stove-Electric, Washer, Window Coverings

Heating Forced Air-1, Natural Gas

Stories 3

Has Basement Yes

Basement Full, Finished