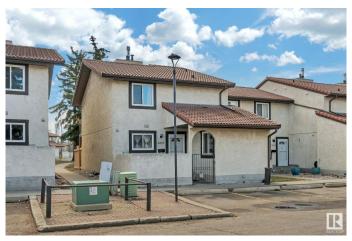

# \$245,000

3 Bedroom, 2.50 Bathroom, 1,378 sqft Condo / Townhouse on 0.00 Acres

Bisset, Edmonton, AB

Nestled in a prime location this corner unit is well over 1300 sq ft 3 Bedroom townhouse with fully finished basement. This units boast clay tile roofing, stucco exterior, fenced front and rear yard areas, and 3 bathrooms! Main floor has a bedroom, bathroom, huge living room and fireplace with rear yard access. Second floor features master bedroom with walk in closet and private balcony overlooking private fenced yard and second bedroom and 4-piece bathroom. Fully finished basement has another bathroom, in suite laundry and large family room. Very large townhouse for the price and location. 2 Large Fenced areas for the pet lover. Close to all amenities, elementary school and day care are in walking distance.