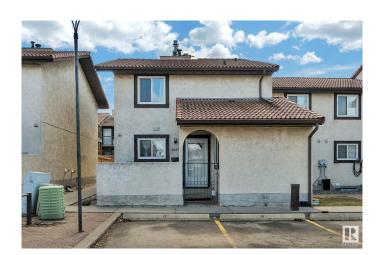

# \$245,000

3 Bedroom, 2.50 Bathroom, 1,378 sqft Condo / Townhouse on 0.00 Acres

Bisset, Edmonton, AB

Nestled in a prime location this corner unit is well over 1300 sq ft 3 Bedroom townhouse with fully finished basement. This units boast clay tile roofing, stucco exterior, fenced front and rear yard areas, and 3 bathrooms! Main floor has a bedroom, bathroom, huge living room and fireplace with rear yard access. Second floor features master bedroom with walk in closet and private balcony overlooking private fenced yard and second bedroom and 4-piece bathroom. Fully finished basement has another bathroom, in suite laundry and large family room. Very large townhouse for the price and location. 2 Large Fenced areas for the pet lover. Close to all amenities, elementary school and day care are in walking distance.