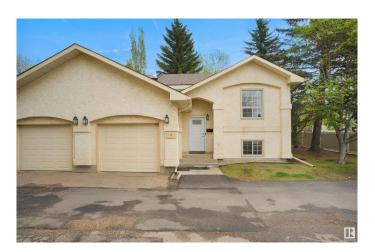

## \$229,900

2 Bedroom, 1.50 Bathroom, 829 sqft Condo / Townhouse on 0.00 Acres

Pollard Meadows, Edmonton, AB

PRIME LOCATION FOR this beautiful END-UNIT BI-LEVEL TOWNHOUSE STYLE CONDO! Nestled in a PARK-LIKE community. **VAULTED CEILINGS and GLEAMING** FLOORS welcome you into a spacious, light-filled living area where patio doors open onto a private deck, perfect for relaxing or entertaining. The large kitchen offers ample space for cooking and gathering. Upstairs features a BRIGHT BONUS ROOM WITH A SKYLIGHT, while the fully finished basement hosts two cozy bedrooms, the main bathroom with A LUXURIOUS JACUZZI TUB, and convenient laundry facilities. With easy access to the Henday and schools, shopping, and playgrounds just minutes away, this home combines charm and practicality in a wonderful location with an attached garage too.

### **Exterior**

Exterior Wood, Stucco

Exterior Features Corner Lot, Fenced, No Back Lane, Schools, Shopping Nearby

Roof Asphalt Shingles

Construction Wood, Stucco

Foundation Concrete Perimeter