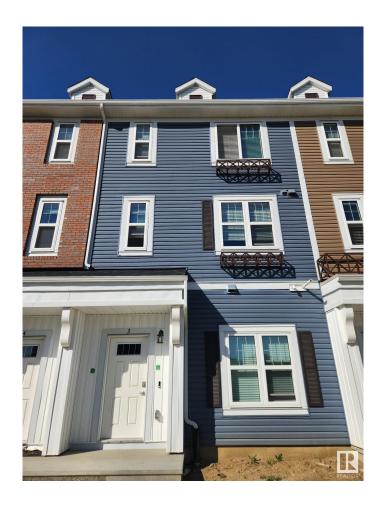

# \$385,000 - 3 903 Crystallina Nera Way, Edmonton

MLS® #E4438145

### \$385,000

3 Bedroom, 2.50 Bathroom, 1,369 sqft Condo / Townhouse on 0.00 Acres

Crystallina Nera West, Edmonton, AB

This 3 bed, 2.5 bath townhome is stylish, spotless, and ready for its next owner. You'll love the open concept layout with 9' ceilings. The kitchen is a beauty with extended cabinets, tons of counter space, tile backsplash, and stainless appliances. Bright living and dining areas lead to a private patio with BBQ gas line. Upstairs has 3 generous bedrooms including a king-sized primary with dual closets and ensuite with oversized glass shower. You'll also find a 4pc main bath and convenient upper laundry. The main floor flex room is the bonus space everyone wantsâ€"office, gym, extra loungeâ€"you choose. Parking is a dream with a double attached garage. Tucked into a great community with parks, trails, and easy access to CFB Edmonton, the Henday, and nearby shops.