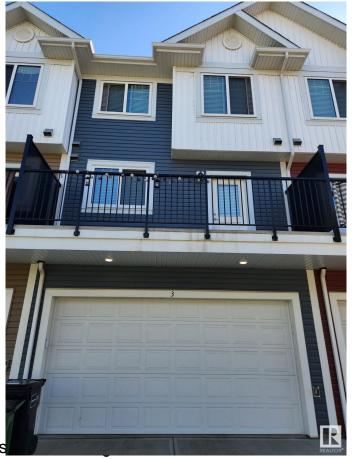

# \$385,000 - 3 903 Crystallina Nera Way, Edmonton

MLS® #E4438145

### \$385,000

3 Bedroom, 2.50 Bathroom, 1,369 sqft Condo / Townhouse on 0.00 Acres

Crystallina Nera West, Edmonton, AB

This 3 bed, 2.5 bath townhome is stylish, spotless, and ready for its next owner. You'll love the open concept layout with 9' ceilings. The kitchen is a beauty with extended cabinets, tons of counter space, tile backsplash, and stainless appliances. Bright living and dining areas lead to a private patio with BBQ gas line. Upstairs has 3 generous bedrooms including a king-sized primary with dual closets and ensuite with oversized glass shower. You'll also find a 4pc main bath and convenient upper laundry. The main floor flex room is the bonus space everyone wantsâ€"office, gym, extra loungeâ€"you choose. Parking is a dream with a double attached garage. Tucked into a great community with parks, trails, and easy access to CFB Edmonton, the Henday, and nearby shops.

### **Amenities**

Amenities Deck, Hot Water Natural Gas

Parking Double Garage Attached