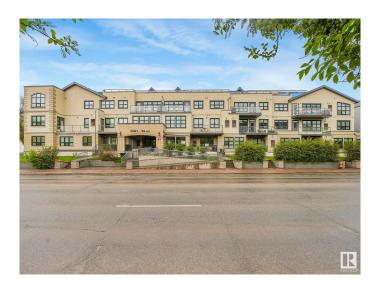

# \$325,000 - 9603 98 Avenue, Edmonton

MLS® #E4437748

#### \$325,000

2 Bedroom, 2.00 Bathroom, 1,392 sqft Condo / Townhouse on 0.00 Acres

Cloverdale, Edmonton, AB

Executive condo 2 bedroom 2 bath, open concept with loft. Almost 1400 sqft of custom design awaits you, fabulous gourmet kitchen boasting granite counters & island, slate backsplash, corner pantry & exquisite maple stained cabinetry. Opens up to the spacious great room with balcony complete with stylish slate flooring, soaring ceilings & windows. Features 2 bedrooms with the Primary offering an ensuite with corner jacuzzi tub, large vanity & walk-in closet. Upstairs you will find the spectacular loft graced with hardwood, with a private terrace for you to enjoy the view of Gallagher's Park. 2 titled underground parking stalls. Located in the beautiful River Valley & minutes to the city offers you the opportunity for the lifestyle you have dreamed about!