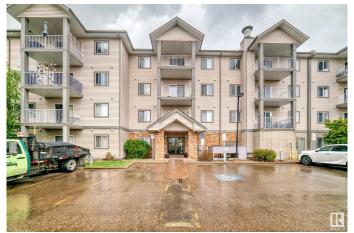

# \$199,808 - 401 3425 19 Street, Edmonton

MLS® #E4437671

### \$199,808

2 Bedroom, 2.00 Bathroom, 829 sqft Condo / Townhouse on 0.00 Acres

Wild Rose, Edmonton, AB

Bright & stylish 2-bed SOUTH-FACING TOP FLOOR home flooded w/ natural light!
Features black & SS appliances, high quality vinyl plank floors w/ underlay, VAULTED CEILINGS, NEW baseboards & casings.
Spacious kitchen boasts island & pantry.
Primary bdrm offers walk-thru closet + 3pc ensuite w/ updated tile flr. Added perks: in-suite laundry/storage, fibre optic wiring, COVERED PARKING. Well-maintained bldg incl. social rm, guest suite, & indoor garbage/recycling rm. Steps to shopping, parks, paths, transit & more!

# **Community Information**

Address 401 3425 19 Street

Area Edmonton
Subdivision Wild Rose
City Edmonton
County ALBERTA

Province AB

Postal Code T6T 2B5

## **Exterior**

Exterior Wood, Stone, Stucco, Vinyl

Exterior Features Airport Nearby, Golf Nearby, Playground Nearby, Public Swimming Pool,

Public Transportation, Schools, Shopping Nearby, Ski Hill Nearby, See

Remarks

Roof Asphalt Shingles

Construction Wood, Stone, Stucco, Vinyl

Foundation Concrete Perimeter