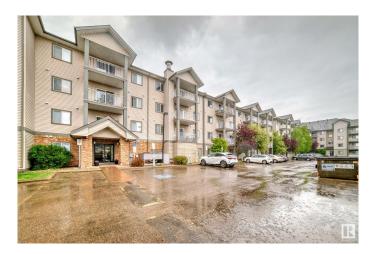

# \$199,808 - 401 3425 19 Street, Edmonton

MLS® #E4437671

### \$199,808

2 Bedroom, 2.00 Bathroom, 829 sqft Condo / Townhouse on 0.00 Acres

Wild Rose, Edmonton, AB

Bright & stylish 2-bed SOUTH-FACING TOP FLOOR home flooded w/ natural light!
Features black & SS appliances, high quality vinyl plank floors w/ underlay, VAULTED CEILINGS, NEW baseboards & casings.
Spacious kitchen boasts island & pantry.
Primary bdrm offers walk-thru closet + 3pc ensuite w/ updated tile flr. Added perks: in-suite laundry/storage, fibre optic wiring, COVERED PARKING. Well-maintained bldg incl. social rm, guest suite, & indoor garbage/recycling rm. Steps to shopping, parks, paths, transit & more!

# **Community Information**

Address 401 3425 19 Street

Area Edmonton
Subdivision Wild Rose
City Edmonton
County ALBERTA

Province AB

Postal Code T6T 2B5

## **Exterior**

Exterior Wood, Stone, Stucco, Vinyl

Exterior Features Airport Nearby, Golf Nearby, Playground Nearby, Public Swimming Pool,

Public Transportation, Schools, Shopping Nearby, Ski Hill Nearby, See

Remarks

Roof Asphalt Shingles

Construction Wood, Stone, Stucco, Vinyl

Foundation Concrete Perimeter